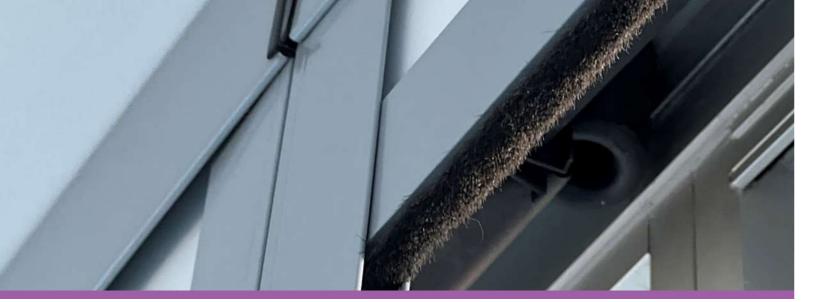

The patented pelmet venting system allows air to pass over and around the blind in all directions while trapping the light, significantly reducing the incidence of fabric blow-out caused by airconditioners and unsealed windows.