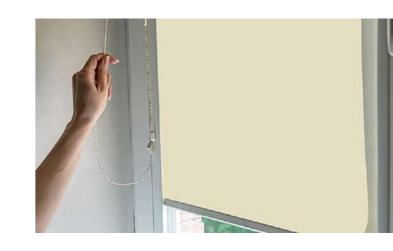

### **TRANSFORMA**

This product is easily retrofitted to your existing blockout blinds. It's a cost effective alternative that repurposes your existing roller blinds that is easy to operate, looks good and is child safe. What makes them so safe? The chain runs inside a protective channel keeping it away from little fingers.