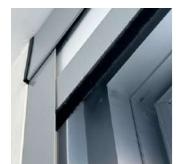

The patented pelmet venting system allows air to pass over and around the blind in all directions while trapping the light, significantly reducing the incidence of fabric blow-out caused by airconditioners and unsealed windows.