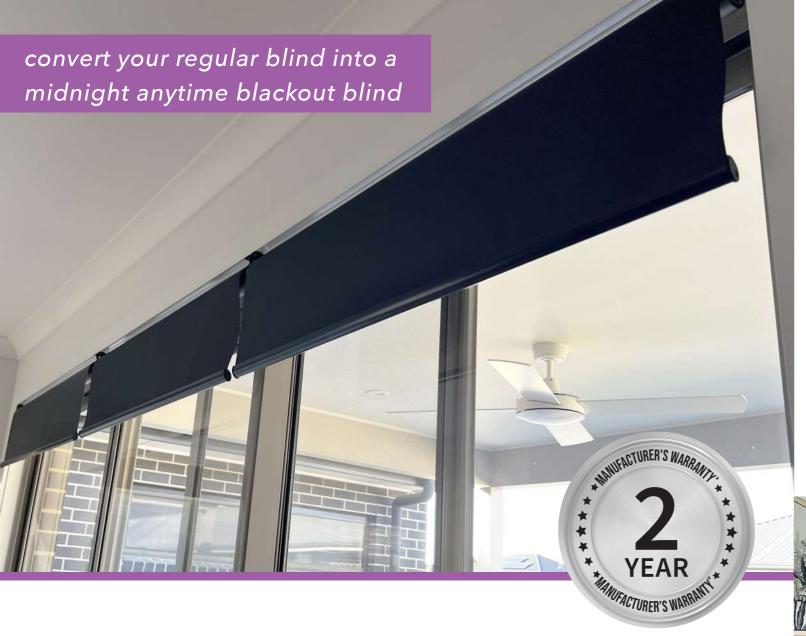

# **MIDNIGHT ANYTIME BLACKOUT BLINDS**

MidnightAnytimeBlackoutBlindshavebeenstylishlyandpractically designed to meet the demands of both domestic and commercial markets. An extremely durable blackout blind system that offers total privacy and bettersleep. There is no light leakage so your room is beautifully dark.

The patented pelmet venting system allows air to pass over and around the blind in all directions while trapping the light, significantly reducing the incidence of fabric blow-out caused by airconditioners and unsealed windows.