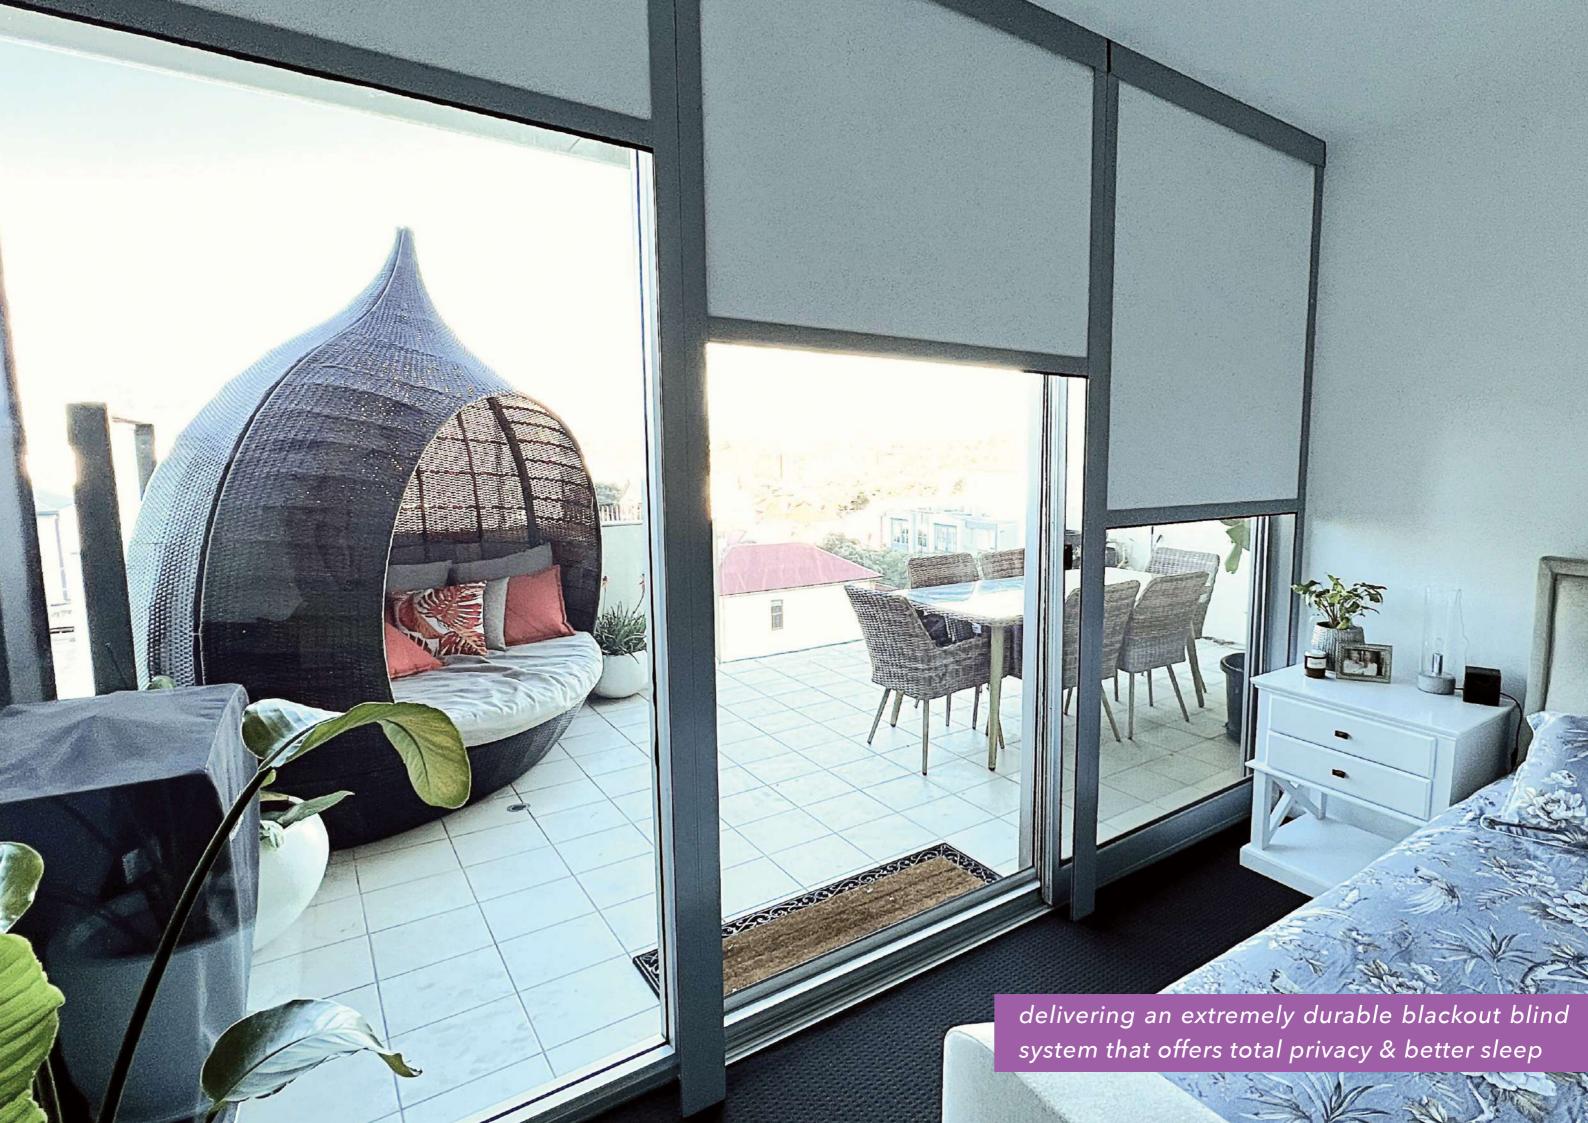

# **MIDNIGHT ANYTIME BLACKOUT BLINDS**

MidnightAnytimeBlackoutBlindshavebeenstylishlyandpractically designed to meet the demands of both domestic and commercial markets. An extremely durable blackout blind system that offers total privacy and bettersleep. There is no light leakage so your room is beautifully dark.

The patented pelmet venting system allows air to pass over and around the blind in all directions while trapping the light, significantly reducing the incidence of fabric blow-out caused by airconditioners and unsealed windows.

The blind can almost disappear into the existing window frame or reveal, giving you the sleek architectural look, we all dream of in our homes.