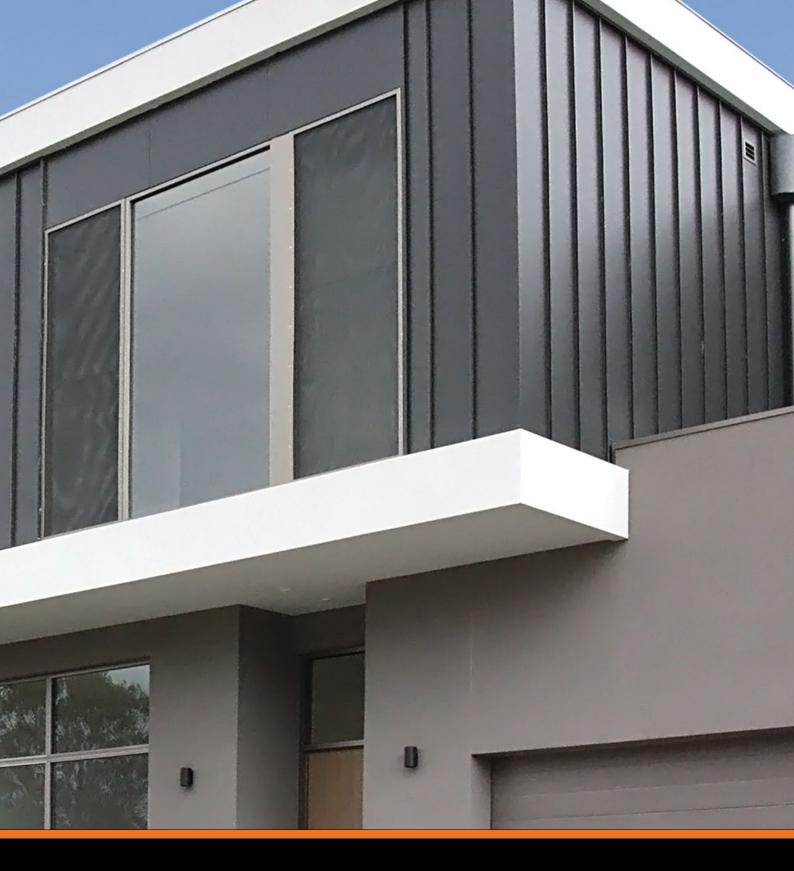

#### Features and Benefits

- Strength and durability, make it a perfect choice for a variety of applications
- Allows better ventilation and light transmission than standard window screens
- Mosquito, insect and vermin resistant
- 316 Marine Grade stainless steel
- Salt spray tested to 2,000 hours
- Decorative black coating
- Quick and easy to clean
- BAL-40 Compliant

#### Increased Protection

MegaMesh is BAL rated to protect your home against bushfire in areas from BAL-LOW up to and including BAL-40.

| Item No. | Description                |
|----------|----------------------------|
| 1327080  | MEGAMESH 316G 610mm x 30m  |
| 1327082  | MEGAMESH 316G 810mm x 30m  |
| 1327083  | MEGAMESH 316G 910mm x 30m  |
| 1327084  | MEGAMESH 316G 1220mm x 30m |
| 1327085  | MEGAMESH 316G 1520mm x 30m |