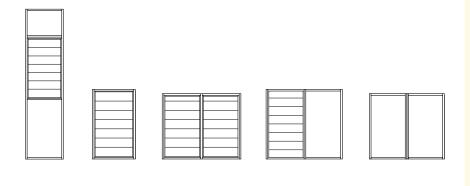

een tested offering performance and flexibility when combined with the Alspec® range.

The Air-Flo® Plus 125mm Louvre system includes a complete screened louvre frame offering a variety of external security and flyscreen options including the Invisi-Gard® and KidScreen® products. Now also included in the Air-Flo® Plus 125mm Louvre range is a 50mm slim line frame developed to suit narrow louvre window installations. This frame presents a neat appearance using an integrated head and sill design.

Successfully tested for compliance with Australian Standards AS2047, achieving acoustic and WERS energy ratings along with fall prevention solutions.

Specifying Alspec's Air-Flo® Plus 125mm Louvre ensures the client receives a solid, durable high performance product.

## **Typical Configuration**





## **Key Features**

- Framing options compatible with french door integration
- Integrated head and sill design
- Complete screened frame offering external security and flyscreen options including Invisi-Gard® and KidScreen®
- Suitable for suburban housing and multi-unit residential market
- Maximum window ventilation opening
- Suitable to a range of terrain conditions

## **Technical Specifications**

| Frame Dimensions                   |                                            |
|------------------------------------|--------------------------------------------|
| Option 1                           | 125 x 32mm                                 |
| Option 2                           | 50 x 19mm                                  |
| Maximum Product<br>Performance     |