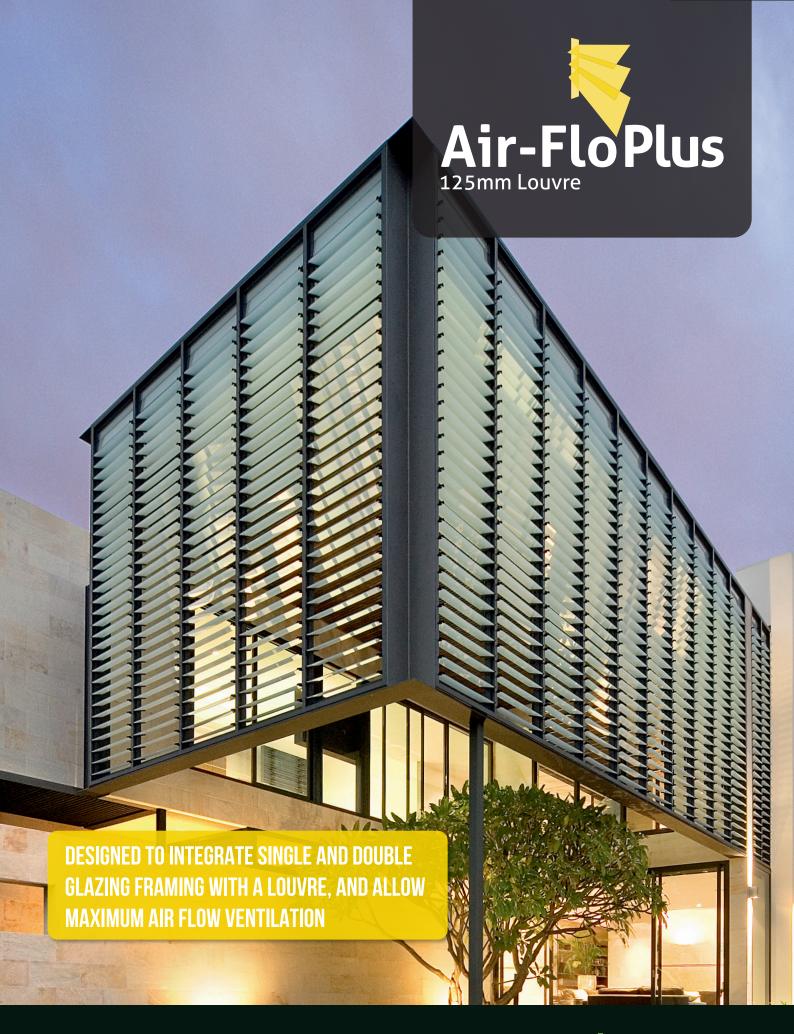

## Air-Flo Plus 125mm Louvre

The Air-Flo® Plus 125mm Louvre system is purposely designed to provide a total solution for all residential and commercial louvre window applications, including fixed lights and hinged doors.

The Air-Flo® Plus 125mm Louvre system includes a complete screened louvre frame offering a variety of external security and flyscreen options including the Invisi-Gard® and KidScreen® products. Now also included in the Air-Flo® Plus 125mm Louvre range is a 50mm slim line frame developed to suit narrow louvre window installations. This frame presents a neat appearance using an integrated head and sill design.

Successfully tested for compliance with Australian Standards AS2047, achieving acoustic and WERS energy ratings along with fall prevention solutions.

Specifying Alspec's Air-Flo® Plus 125mm Louvre ensures the client receives a solid, durable high performance product.