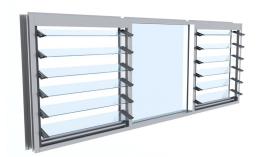

## Air-Flo Plus 125mm Louvre

The Air-Flo® Plus 125mm Louvre system is purposely designed to provide a total solution for all residential and commercial louvre window applications, including fixed lights and hinged doors.

Louvre gallery options include the Breezway® or Aero Louvre gallery range providing general to advanced louvre solutions.

Both Gallery options have been tested offering performance and flexibility when combined with the Alspec® range.

The Air-Flo® Plus 125mm Louvre system includes a complete screened louvre frame offering a variety of external security and flyscreen options including the Invisi-Gard® and KidScreen® products. Now also included in the Air-Flo® Plus 125mm Louvre range is a 50mm slim line frame developed to suit narrow louvre window installations. This frame presents a neat appearance using an integrated head and sill design.