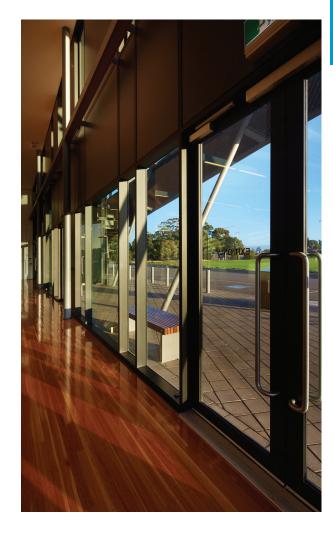

## FLUSH GLAZED FRAMING

The Hunter Evo Flush Glazed Framing is the most versatile and flexible of the ALSPEC Commercial Framing Systems. Available in two frame depths, 101.6mm and 150mm × 50mm. Ideal for shopfronts and low rise curtain wall applications.

With it's straight cuts and flush glazing the Hunter Evo not only looks good, but is easy to fabricate and easy to install. Suitable for a range of single and double glazed options to address the most demanding energy requirements. With self draining sub sills it also solves water leakage problems. The system can be internally or externally glazed along with incorporating the flexibility and appeal of gently curved or faceted frame installations. The Hunter Evo also provides a seamless interface with ALSPEC's extensive product offer.