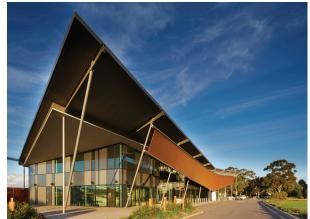

## FLUSH GLAZED FRAMING

The Hunter Evo Flush Glazed Framing is the most versatile and flexible of the ALSPEC Commercial Framing Systems. Available in two frame depths, 101.6mm and 150mm × 50mm. Ideal for shopfronts and low rise curtain wall applications.

With it's straight cuts and flush glazing the Hunter Evo not only looks good, but is easy to fabricate and easy to install. Suitable for a range of single and double glazed options to address the most demanding energy requirements. With self draining sub sills it also solves water leakage problems. The system can be internally or externally glazed along with incorporating the flexibility and appeal of gently curved or faceted frame installations. The Hunter Evo also provides a seamless interface with ALSPEC's extensive product offer.