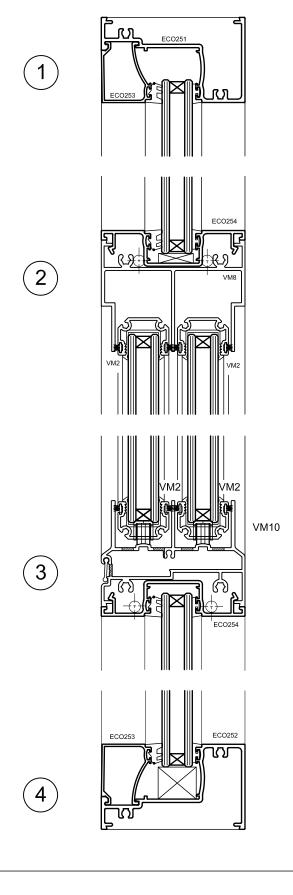

ECO251 76mm DG MAINFRAME
ECO252 76mm DG SILL
ECO253 76mm DG BEAD
ECO254 76mm DG GLAZING ADAPTOR
ECO258 76mm DG POCKET INFILL
VM35 76mm DG JAMB ADAPTOR

These extrusions will be added to the View-max Tech Manuals and Wall Charts when next updated. The extrusion drawing pages on the website will be updated as soon as possible.