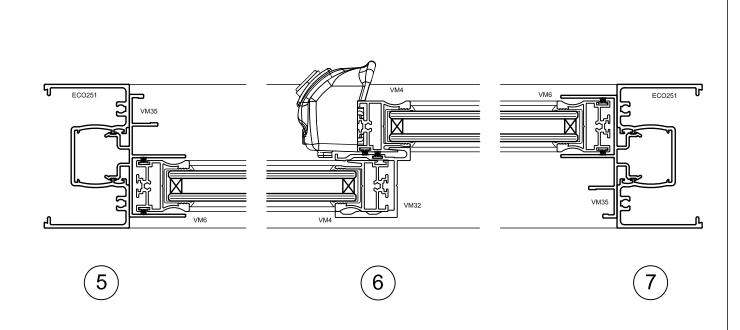

ECO251 76mm DG MAINFRAME
ECO252 76mm DG SILL
ECO253 76mm DG BEAD
ECO254 76mm DG GLAZING ADAPTOR
ECO258 76mm DG POCKET INFILL
VM35 76mm DG JAMB ADAPTOR

These extrusions will be added to the View-max Tech Manuals and Wall Charts when next updated. The extrusion drawing pages on the website will be updated as soon as possible.