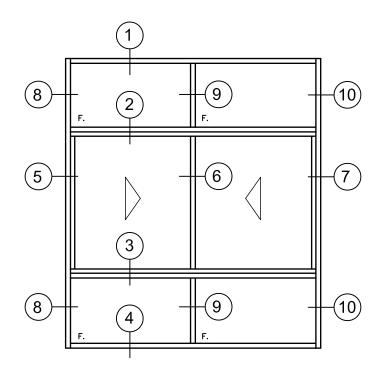

76mm Double Glazed Pocket Framing Option for View-max

**Date:** 21/2/12

From: Product Development

Please note ALSPEC now have available a 76mm Double glazed pocket framing option to allow the use of highlites, lowlites and sidelites with View-max windows (refer attached detail pages).

ECO251 76mm DG MAINFRAME
ECO252 76mm DG SILL
ECO253 76mm DG BEAD
ECO254 76mm DG GLAZING ADAPTOR
ECO258 76mm DG POCKET INFILL
VM35 76mm DG JAMB ADAPTOR

These extrusions will be added to the View-max Tech Manuals and Wall Charts when next updated. The extrusion drawing pages on the website will be updated as soon as possible.

If you have any questions please do not hesitate to contact your local ALSPEC Area Manager or Sales Office.

### 76mm VIEWMAX DOUBLE GLAZED SLIDING WINDOW 16mm MAX. GLASS THICKNESS



#### COPYRIGHT

The Designs, Drawings and Specifications, and the Copyright therein are the property of ALSPEC and must not be passed on to any other party, reproduced or copied wholly or in part without the permission of ALSPEC

TOPIC

# 76mm Double Glazed Pocket Framing Option for View-max

**TECHNICAL MEMO 138** 



A.B.N 63 001 252 259

3 ALSPEC PLACE, EASTERN CREEK N.S.W. 2766 PHONE: (02) 9834 9500 FAX: (02) 9834 9533

DRAWN

WZ

DATE 21.2.12.

CHECKED

SCALE NTS



DWG No.
TM138-1

REV



#### COPYRIGHT

The Designs, Drawings and Specifications, and the Copyright therein are the property of ALSPEC and must not be passed on to any other party, reproduced or copied wholly or in part without the permission of ALSPEC

TOPIC

## 76mm Double Glazed Pocket Framing Option for View-max

**T