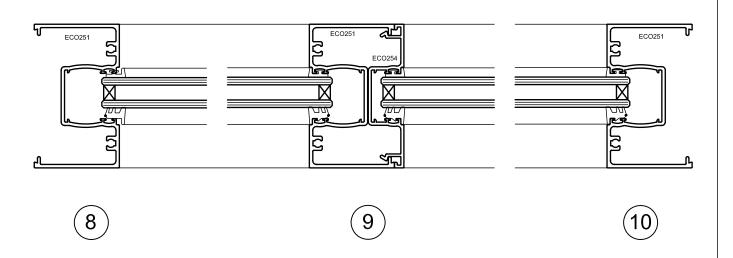

ECO251 76mm DG MAINFRAME
ECO252 76mm DG SILL
ECO253 76mm DG BEAD
ECO254 76mm DG GLAZING ADAPTOR
ECO258 76mm DG POCKET INFILL
VM35 76mm DG JAMB ADAPTOR

These extrusions will be added to the View-max Tech Manuals and Wall Charts when next updated. The extrusion drawing pages on the website will be updated as soon as possible.

### 76mm VIEWMAX DOUBLE GLAZED SLIDING WINDOW 16mm MAX. GLASS THICKNESS