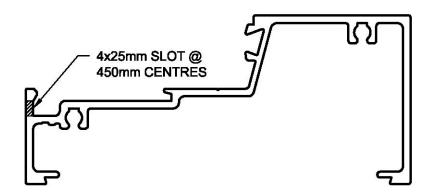

## **CUSTOMER TECHNICAL MEMO # 148**

Subject: AS28S SLOTTED SILL - McArthur 101.6mm Centre Pocket Framing

**Date:** 30/7/12

From: Product Development

**AS28S Slotted Sill** is a new sill developed for McArthur 101.6mm Centre Pocket Framing with pre-slotted drainage which alleviates the need to machine the bead. (Refer below image)