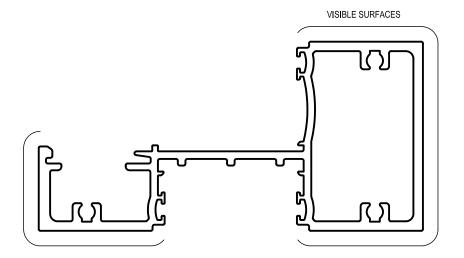

# **Extrusions**

ECO225 100mm DOUBLE GLAZED HOLLOW TRANSOM

Mass. 1.964 Kg/m Anod. Per. 478 Paint Per. 163

AS25C 100mm CAPTIVE HOLLOW TRANSOM

Mass. 1.697 Kg/m Anod. Per. 474 Paint Per. 194