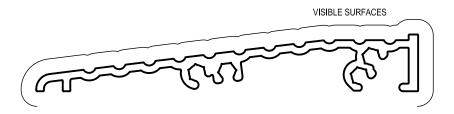

#### **AS1855 100MM REBATE THRESHOLD**

Shape has been updated, same part number retained.

Screw flutes now suit McArthur, ecoFRAMEplus and Hunter Evo

# VISIBLE SURFACES