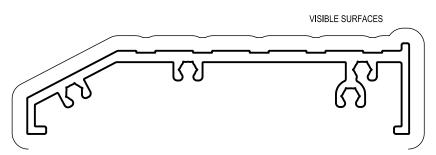

## **AD008 100MM REBATE THRESHOLD**

Shape has been updated, same part number retained.

Screw flutes now suit McArthur, ecoFRAMEplus and Hunter Evo

# AD008 100mm DISABLED RAMP THRESHOLD

Mass. 0.953 Kg/m Anod. Per. 330 Paint Per. 129