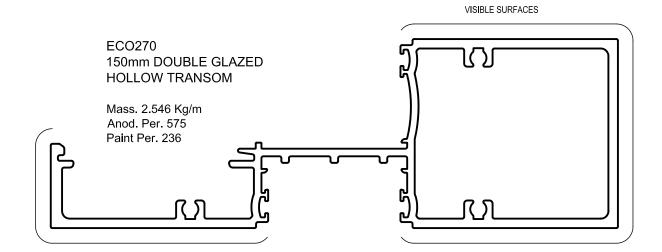

#### ECO270 150mm HOLLOW TRANSOM

New die - 150mm HOLLOW TRANSOM

# **Extrusions**

ECO225 100mm DOUBLE GLAZED HOLLOW TRANSOM

Mass. 1.964 Kg/m Anod. Per. 478 Paint Per. 163

AS25C 100mm CAPTIVE HOLLOW TRANSOM

Mass. 1.697 Kg/m Anod. Per. 474 Paint Per. 194