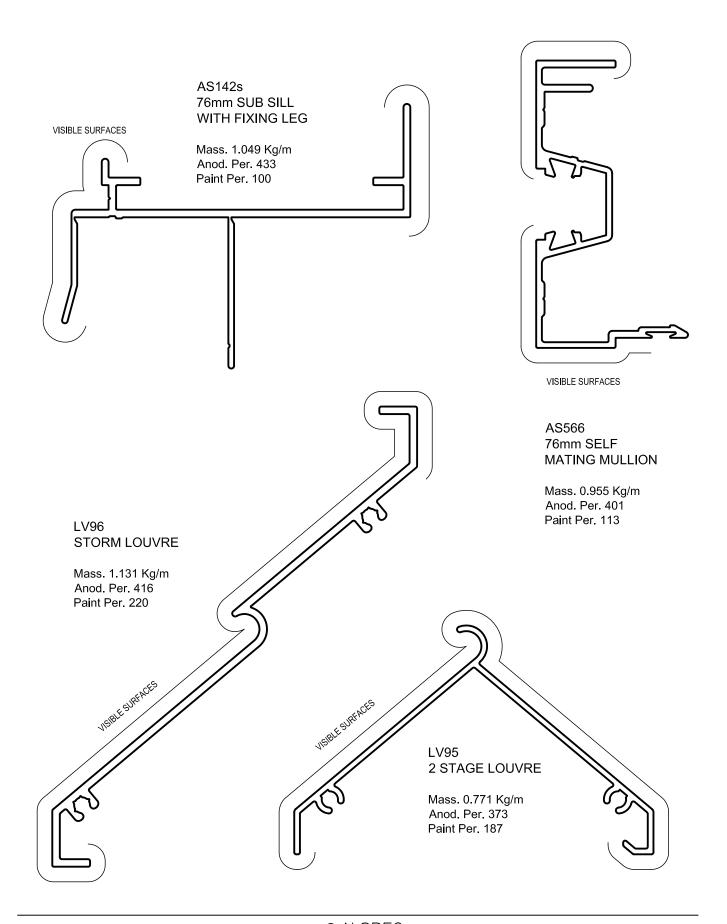

#### **AS566 SELF MATING MULLION**

New die - 76mm Self Mating Mullion

#### AS142s 76mm Sub Sill

New die – 76mm Sub sill – pre slotted

## **LV95 - 2 STAGE LOUVRE**

New die – 2 stage chevron louvre

# LV96 – STORM LOUVRE

New die – Fixed storm louvre, fits within 100mm McArthur, lines up with screw flutes

If you have any questions please do not hesitate to contact your local ALSPEC Area Manager or Sales Office.