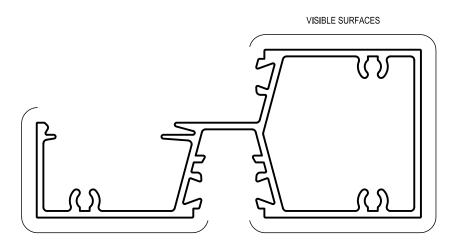

# **Extrusions**

ECO225 100mm DOUBLE GLAZED HOLLOW TRANSOM

Mass. 1.964 Kg/m Anod. Per. 478 Paint Per. 163

AS25C 100mm CAPTIVE HOLLOW TRANSOM

Mass. 1.697 Kg/m Anod. Per. 474 Paint Per. 194