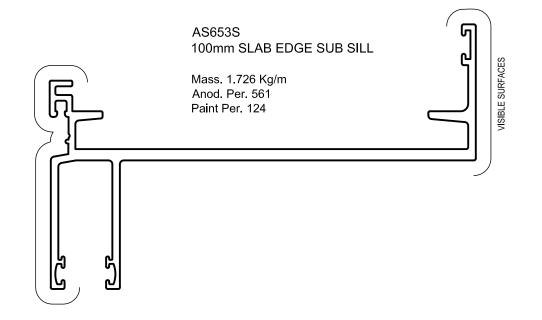

#### **NEW DIES –**

Subject: 70mm sub head + slab edge sub sill & slab edge sub head

20/6/13 Date:

From: Vince Ravese

Good Morning,

Please see the attached for new sections added to our sub head and sub sill range.

#### Extrusions

VISIBLE SURFACES