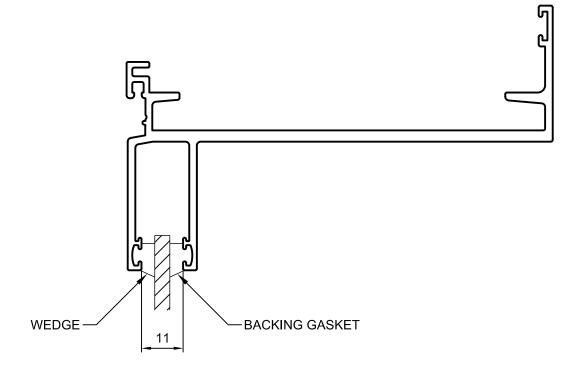

### **Glazing Details**

|                         | BACKING GASKET  |                     | WEDGE     |      |
|-------------------------|-----------------|---------------------|-----------|------|
| GLASS / PANEL THICKNESS | CAPTIVE<br>CODE | NON CAPTIVE<br>CODE | ID COLOUR | CODE |
| 3mm THICK               | CE36            | GR36                | YELLOW    | GR46 |
| 4mm THICK               | CE36            | GR36                | BLUE      | GR45 |
| 6mm THICK               | CE36            | GR36                | BROWN     | GR43 |