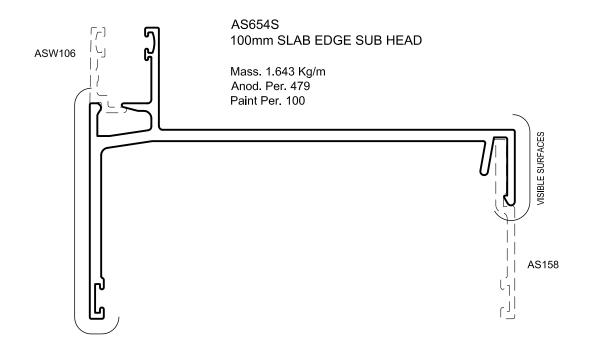

#### **NEW DIES –**

Subject: 70mm sub head + slab edge sub sill & slab edge sub head

20/6/13 Date:

From: Vince Ravese

Good Morning,

Please see the attached for new sections added to our sub head and sub sill range.

#### Extrusions