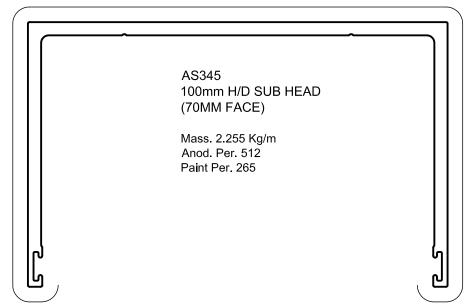

#### **NEW DIES –**

Subject: 70mm sub head + slab edge sub sill & slab edge sub head

20/6/13 Date:

From: Vince Ravese

Good Morning,

Please see the attached for new sections added to our sub head and sub sill range.