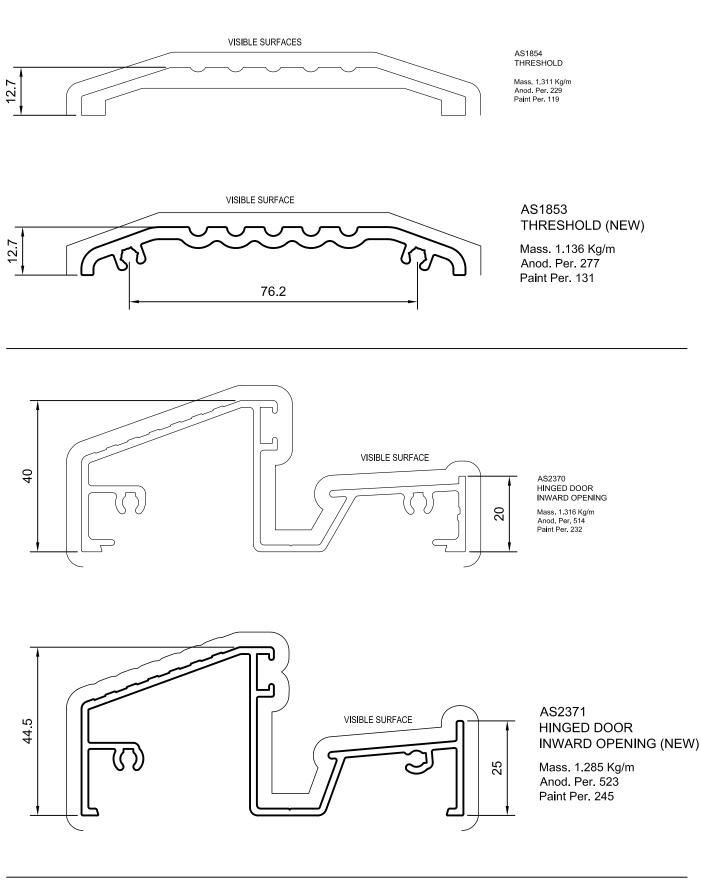

#### AS2371 45mm HINGED DOOR THRESHOLD

ALSPEC CODE: 1604842 LENGTH: 6.5m

This die **REPLACES AS2370**, The height has been increased by 5mm to improve water performance, and take the overall up height to 44.5mm to be inline with the mainframe.

#### AS1853 100mm RAMP THRESHOLD ALSPEC CODE: 1604842 LENGTH: 6.5m

This die **REPLACES AS1854**, Screw flutes have been added to suit both MacArthur and ecoframe.

Please refer to the attached for updated drawings.

# THRESHOLD UPDATES

Extrusions