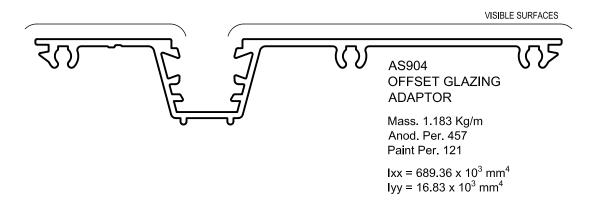

01 / 2014 | Hardware pages amended                   | 3.2.1 to 3.2.2 | 3.2.1 to 3.2.2  |
| 01 / 01 / 2014 | Hardware page added                      | 3.2.3          | 3.2.3           |
| 01 / 01 / 2014 | Typical detail pages amended             | 3.4.1 to 3.4.5 | 3.4.1 to 3.4.5  |
| 01 / 01 / 2014 | Glazing detail page amended              | 3.7.1          | 3.7.1           |
| 01 / 02 / 2014 | Revised test results & accessories pages | 2.3.1 / 3.2.3  | 2.3.1 / 3.2.3   |
| 01 / 06 / 2014 | Extrusion page replaced                  | 3.1.1          | 3.1.1           |
|                |                                          |                |                 |



# McARTHUR 150 OFFSET POCKET FRAMING

### **EXTRUSIONS**









## McARTHUR 150 OFFSET POCKET FRAMING

### **EXTRUSIONS**