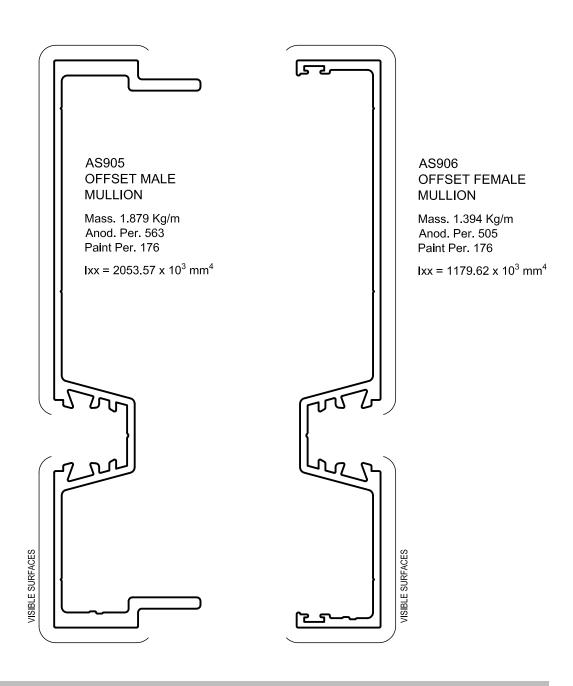

/ 2014 | Hardware pages amended                   | 3.2.1 to 3.2.2 | 3.2.1 to 3.2.2  |
| 01 / 01 / 2014 | Hardware page added                      | 3.2.3          | 3.2.3           |
| 01 / 01 / 2014 | Typical detail pages amended             | 3.4.1 to 3.4.5 | 3.4.1 to 3.4.5  |
| 01 / 01 / 2014 | Glazing detail page amended              | 3.7.1          | 3.7.1           |
| 01 / 02 / 2014 | Revised test results & accessories pages | 2.3.1 / 3.2.3  | 2.3.1 / 3.2.3   |
| 01 / 06 / 2014 | Extrusion page replaced                  | 3.1.1          | 3.1.1           |
|                |                                          |                |                 |



# McARTHUR 150 OFFSET POCKET FRAMING

### **EXTRUSIONS**









## McARTHUR 150 OFFSET POCKET FRAMING

### **EXTRUSIONS**