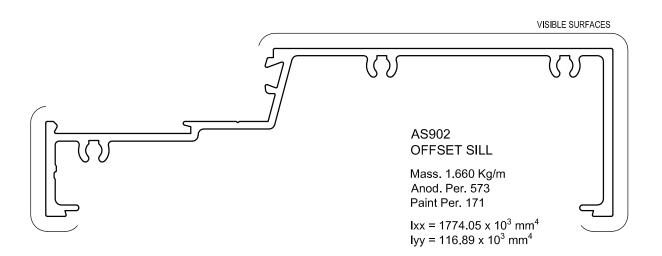

| 3.1.3          | 3.1.3           |
| 01 / 01 / 2014 | Hardware pages amended                   | 3.2.1 to 3.2.2 | 3.2.1 to 3.2.2  |
| 01 / 01 / 2014 | Hardware page added                      | 3.2.3          | 3.2.3           |
| 01 / 01 / 2014 | Typical detail pages amended             | 3.4.1 to 3.4.5 | 3.4.1 to 3.4.5  |
| 01 / 01 / 2014 | Glazing detail page amended              | 3.7.1          | 3.7.1           |
| 01 / 02 / 2014 | Revised test results & accessories pages | 2.3.1 / 3.2.3  | 2.3.1 / 3.2.3   |
| 01 / 06 / 2014 | Extrusion page replaced                  | 3.1.1          | 3.1.1           |
|                |                                          |                |                 |



# McARTHUR 150 OFFSET POCKET FRAMING

### **EXTRUSIONS**









## McARTHUR 150 OFFSET POCKET FRAMING

### **EXTRUSIONS**