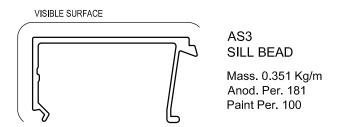

ed                   | 3.1.3          | 3.1.3           |
| 01 / 01 / 2014 | Hardware pages amended                   | 3.2.1 to 3.2.2 | 3.2.1 to 3.2.2  |
| 01 / 01 / 2014 | Hardware page added                      | 3.2.3          | 3.2.3           |
| 01 / 01 / 2014 | Typical detail pages amended             | 3.4.1 to 3.4.5 | 3.4.1 to 3.4.5  |
| 01 / 01 / 2014 | Glazing detail page amended              | 3.7.1          | 3.7.1           |
| 01 / 02 / 2014 | Revised test results & accessories pages | 2.3.1 / 3.2.3  | 2.3.1 / 3.2.3   |
| 01 / 06 / 2014 | Extrusion page replaced                  | 3.1.1          | 3.1.1           |
|                |                                          |                |                 |



# McARTHUR 150 OFFSET POCKET FRAMING

### **EXTRUSIONS**









## McARTHUR 150 OFFSET POCKET FRAMING

### **EXTRUSIONS**