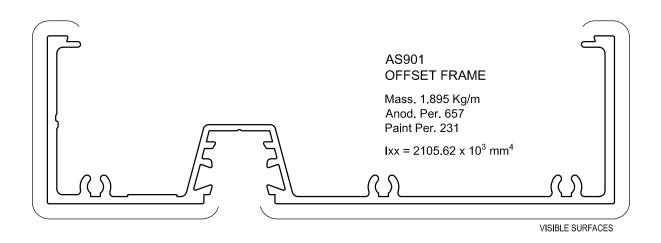

nded                   | 3.1.3          | 3.1.3           |
| 01 / 01 / 2014 | Hardware pages amended                   | 3.2.1 to 3.2.2 | 3.2.1 to 3.2.2  |
| 01 / 01 / 2014 | Hardware page added                      | 3.2.3          | 3.2.3           |
| 01 / 01 / 2014 | Typical detail pages amended             | 3.4.1 to 3.4.5 | 3.4.1 to 3.4.5  |
| 01 / 01 / 2014 | Glazing detail page amended              | 3.7.1          | 3.7.1           |
| 01 / 02 / 2014 | Revised test results & accessories pages | 2.3.1 / 3.2.3  | 2.3.1 / 3.2.3   |
| 01 / 06 / 2014 | Extrusion page replaced                  | 3.1.1          | 3.1.1           |
|                |                                          |                |                 |



# McARTHUR 150 OFFSET POCKET FRAMING

### **EXTRUSIONS**









## McARTHUR 150 OFFSET POCKET FRAMING

### **EXTRUSIONS**