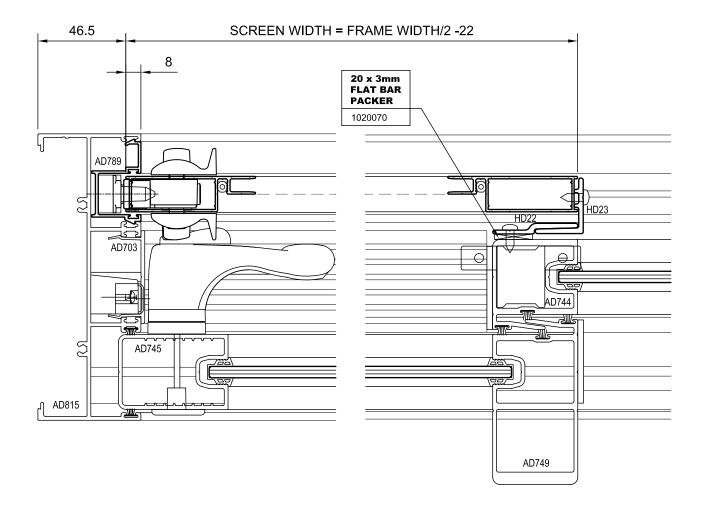

## **PROGLIDE** HIGH PERFORMANCE SLIDING DOOR

FLYSCREEN DETAILS - 150mm SCREEN ADAPTOR XO

### PROGLIDE HIGH PERFORMANCE SLIDING DOOR

FLYSCREEN DETAILS - 150mm SCREEN ADAPTOR XO