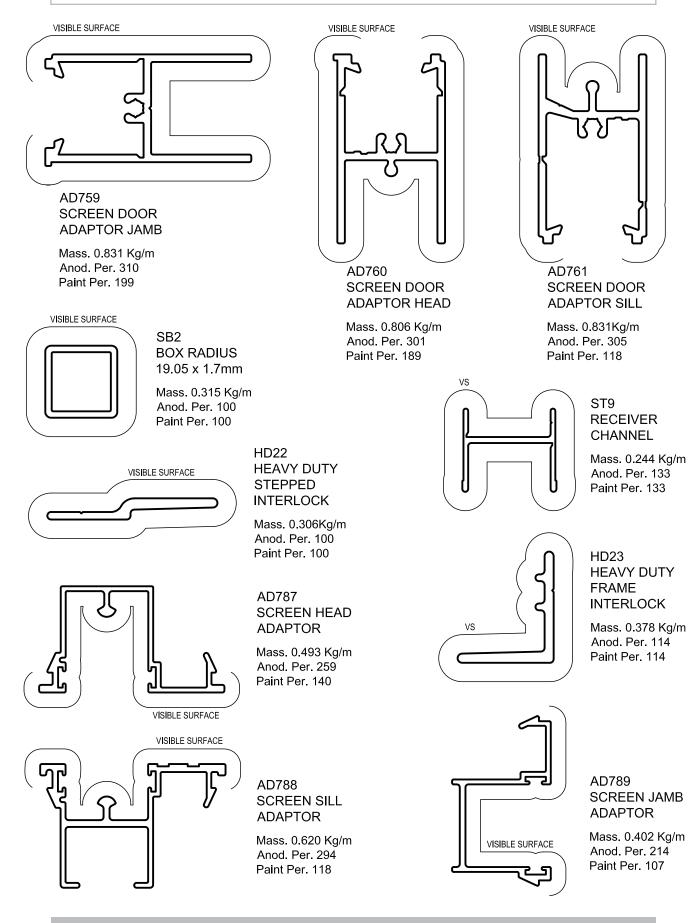

#### Subject: ProGlide Clip In Screen Adaptors AD787, AD788, AD789

Date: August 2015

Good Morning All,

We are pleased to advise that as part of our ongoing system development we have developed new Clip In Screen Adaptors used on 3 track ProGlide sections to screen 2 track sliding doors in XO and OXXO configurations.

Section details are as follows:

| Code    | Description                        |
|---------|------------------------------------|
| 1602504 | AD787 PROGLIDE SCREEN HEAD ADAPTOR |
| 1602505 | AD788 PROGLIDE SCREEN SILL ADAPTOR |
| 1602506 | AD789 PROGLIDE SCREEN JAMB ADAPTOR |

These new sections appear on the revised ProGlide Wall Chart on the ALSPEC website and will be included in the next release of the updated ProGlide Technical Manual. Until this Tech Manual update is finalised the pages have been attached for your information.