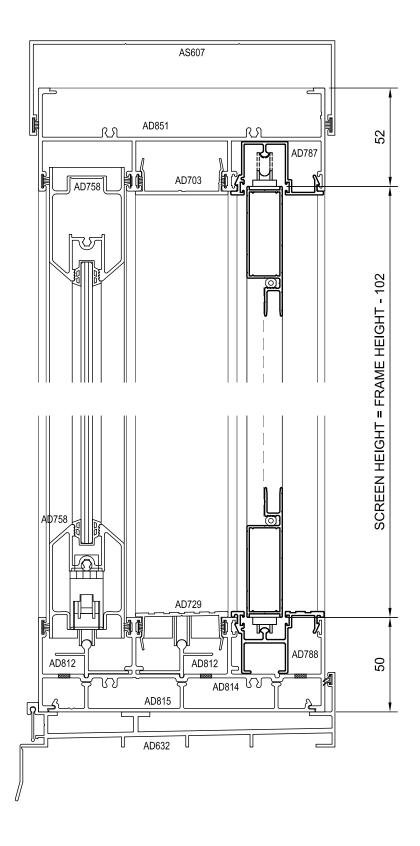

## **PROGLIDE** HIGH PERFORMANCE SLIDING DOOR

FLYSCREEN DETAILS - 150mm SCREEN ADAPTOR XO

### PROGLIDE HIGH PERFORMANCE SLIDING DOOR

FLYSCREEN DETAILS - 150mm SCREEN ADAPTOR XO