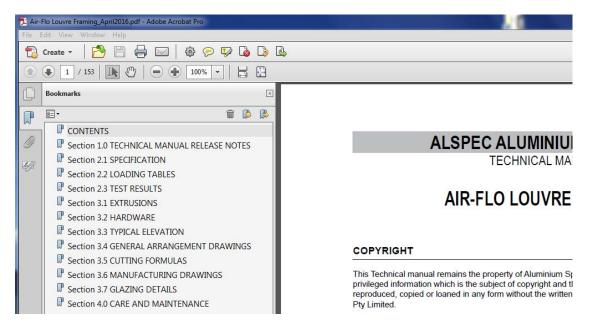

We are pleased to advise that this PDF document is now enabled with:

- a) The functionality to click on a page in the contents to go directly to that page.
- b) Bookmark functionality that allows easy navigation of the document.

To use bookmarks click on the button as highlighted in the example below.

This will open the bookmarks that can be used for navigation as follows.

The Air-Flo Louvre Framing and French Door Wall Chart dated April 2016 - Revision G, has also been updated and is available on the Alspec website.