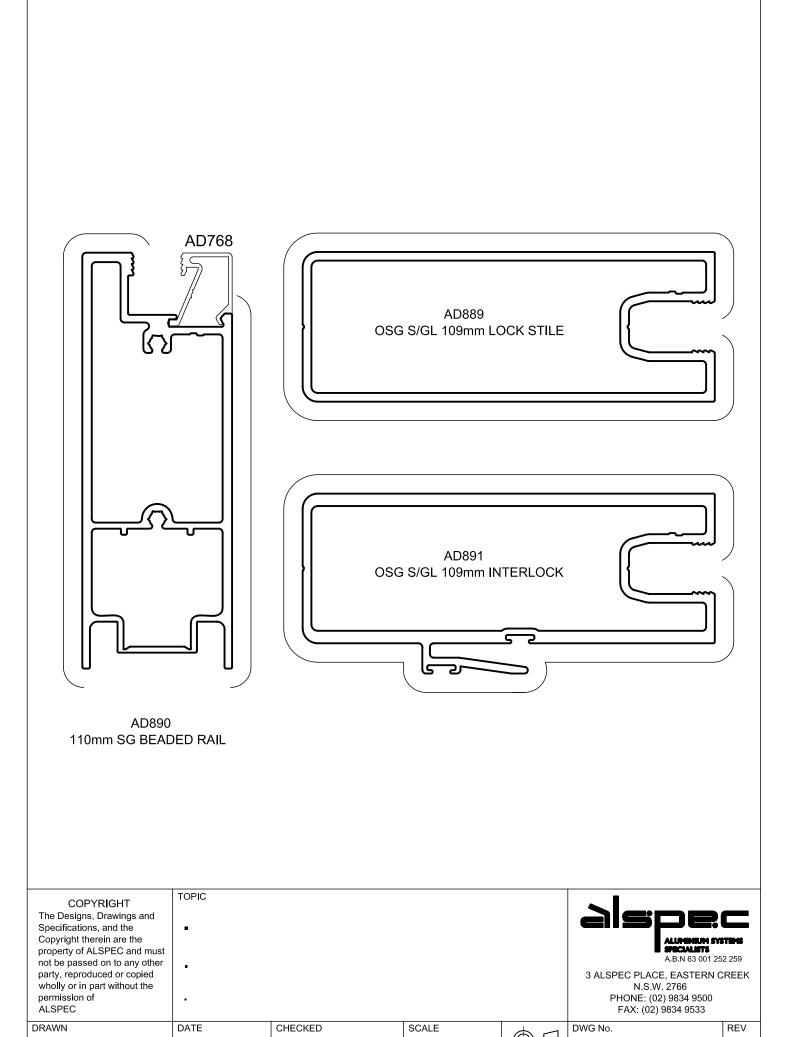

AD889, AD890 and AD891 have been designed to complement the On-site Single Glazed sashes and AD863, AD864 and AS866 are for the On-site Double Glazed sashes.

| Code    | Description                                 |
|---------|---------------------------------------------|
| 1602540 | AD863 PROGLIDE OSG DG 110mm Beaded Rail     |
| 1602541 | AD864 PROGLIDE OSG DG 109mm Interlock Stile |
| 1602542 | AD866 PROGLIDE OSG DG 109mm Lock Stile      |
| 1602530 | AD889 PROGLIDE OSG SG 109mm Lock Stile      |
| 1602531 | AD890 PROGLIDE OSG SG 110mm Beaded Rail     |
| 1602532 | AD891 PROGLIDE OSG SG 109mm Interlock       |

These sections will not fit into existing tooling.

They will be added to AiQ in a future update.

Sections will be stocked in Adelaide Branch.

Please refer to following pages for images. All extrusions have been added to the next update of the ProGlide Wall Chart. The Technical Manuals will be updated when next released.