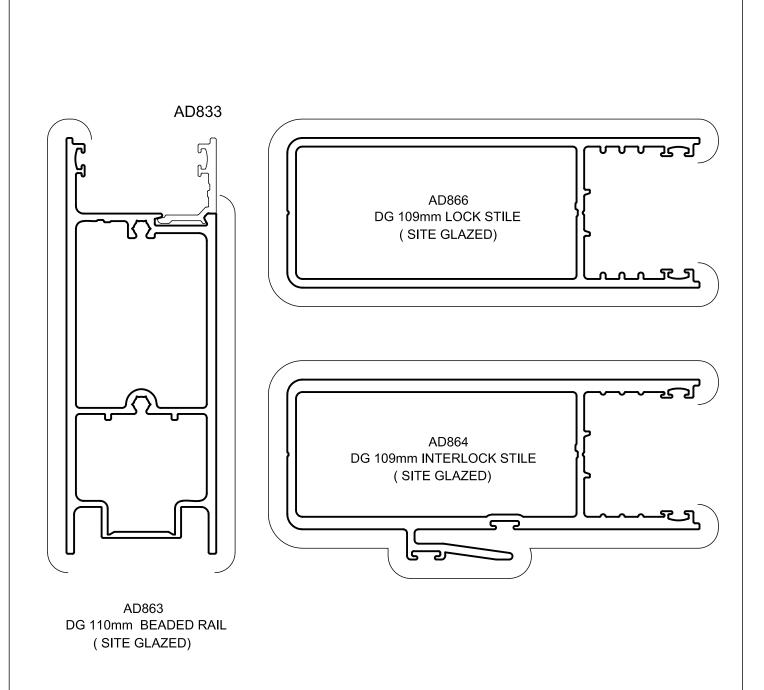

AD889, AD890 and AD891 have been designed to complement the On-site Single Glazed sashes and AD863, AD864 and AS866 are for the On-site Double Glazed sashes.

| Code    | Description                                 |
|---------|---------------------------------------------|
| 1602540 | AD863 PROGLIDE OSG DG 110mm Beaded Rail     |
| 1602541 | AD864 PROGLIDE OSG DG 109mm Interlock Stile |
| 1602542 | AD866 PROGLIDE OSG DG 109mm Lock Stile      |
| 1602530 | AD889 PROGLIDE OSG SG 109mm Lock Stile      |
| 1602531 | AD890 PROGLIDE OSG SG 110mm Beaded Rail     |
| 1602532 | AD891 PROGLIDE OSG SG 109mm Interlock       |

These sections will not fit into existing tooling.

They will be added to AiQ in a future update.

Sections will be stocked in Adelaide Branch.

Please refer to following pages for images. All extrusions have been added to the next update of the ProGlide Wall Chart. The Technical Manuals will be updated when next released.