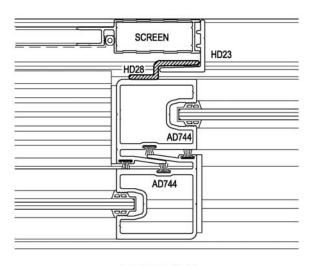

## TECHNICAL MEMO # 308

Internal use only

Subject HD28 H.D Deep Interlock

Date: 27th October 2017

Author: Product Development Team

We are please to advise we have developed a new heavy duty screen interlock section, HD28. HS28 is for use with ProGlide specifically when used with the clip in screen adaptors AD787, AD788 and AD789.

Previously when using HD22 interlock, it required a packer back to the door interlocks. HD28 no longer requires a packer.

HD28 can also be used in Altitude.

| CODE    | DESCRIPTION        | DIE DETAIL | MASS  | AP  | PP  |
|---------|--------------------|------------|-------|-----|-----|
| 1410228 | H.D DEEP INTERLOCK | INEX 23332 | 0.323 | 100 | 100 |

HD28 HD Deep Interlock has been added to V6 and AIQ. It has been added to the latest Wall Charts, and will be updated in Tech Manuals when next updated.

PROGLIDE

If you have any questions please do not hesitate to contact your Alspec Area Manager or Sales Office.