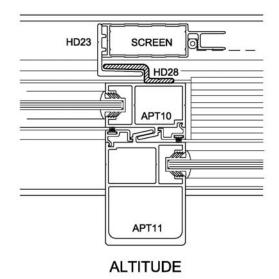

Previously when using HD22 interlock, it required a packer back to the door interlocks. HD28 no longer requires a packer.

HD28 can also be used in Altitude.

| CODE    | DESCRIPTION        | DIE DETAIL | MASS  | AP  | PP  |
|---------|--------------------|------------|-------|-----|-----|
| 1410228 | H.D DEEP INTERLOCK | INEX 23332 | 0.323 | 100 | 100 |

HD28 HD Deep Interlock has been added to V6 and AIQ. It has been added to the latest Wall Charts, and will be updated in Tech Manuals when next updated.

PROGLIDE

If you have any questions please do not hesitate to contact your Alspec Area Manager or Sales Office.