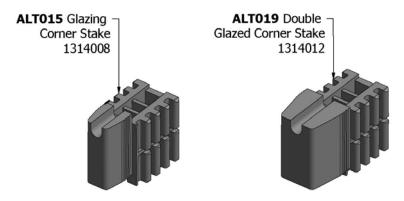

The current **ALT008** requires two parts per corner. We have designed a new part, **ALT015** which requires <u>one per corner</u>.

The current **ALT007** requires two parts per corner. We have designed a new part, **ALT019** which requires <u>one per corner</u>.

As well as cutting the number of parts in half and improving the assembly fitment we are also able to offer cost savings from a new supplier.

| Alspec Code | Description                       |
|-------------|-----------------------------------|
| 1314008     | ALT015 Glazing Corner Stake       |
| 1314012     | ALT019 Double Glazed Corner Stake |