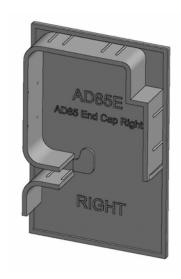

## **CUSTOMER TECHNICAL MEMO #313**

**Subject** AD85E END CAP FOR AD85 **Date**: 8<sup>th</sup> March TOP TRACK

**Author:** Product Development Team

We are pleased to advise based on customer feedback we have designed AD85E End Cap for AD85 Top Track extrusion.

AD85E End Cap saves our customers time and money, while also finishing the detail in an aesthetically pleasing manner.

AD85E End Cap is available in Black (034) or Grey (036) finish.

| Alspec Code            | Description          |
|------------------------|----------------------|
| 1313348 (034) or (036) | AD85E End Cap - Pair |