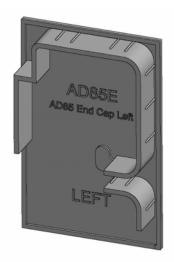

## **CUSTOMER TECHNICAL MEMO #313**

**Subject** AD85E END CAP FOR AD85 **Date**: 8<sup>th</sup> March TOP TRACK

**Author:** Product Development Team

We are pleased to advise based on customer feedback we have designed AD85E End Cap for AD85 Top Track extrusion.

AD85E End Cap saves our customers time and money, while also finishing the detail in an aesthetically pleasing manner.

AD85E End Cap is available in Black (034) or Grey (036) finish.

| Alspec Code            | Description          |
|------------------------|----------------------|
| 1313348 (034) or (036) | AD85E End Cap - Pair |