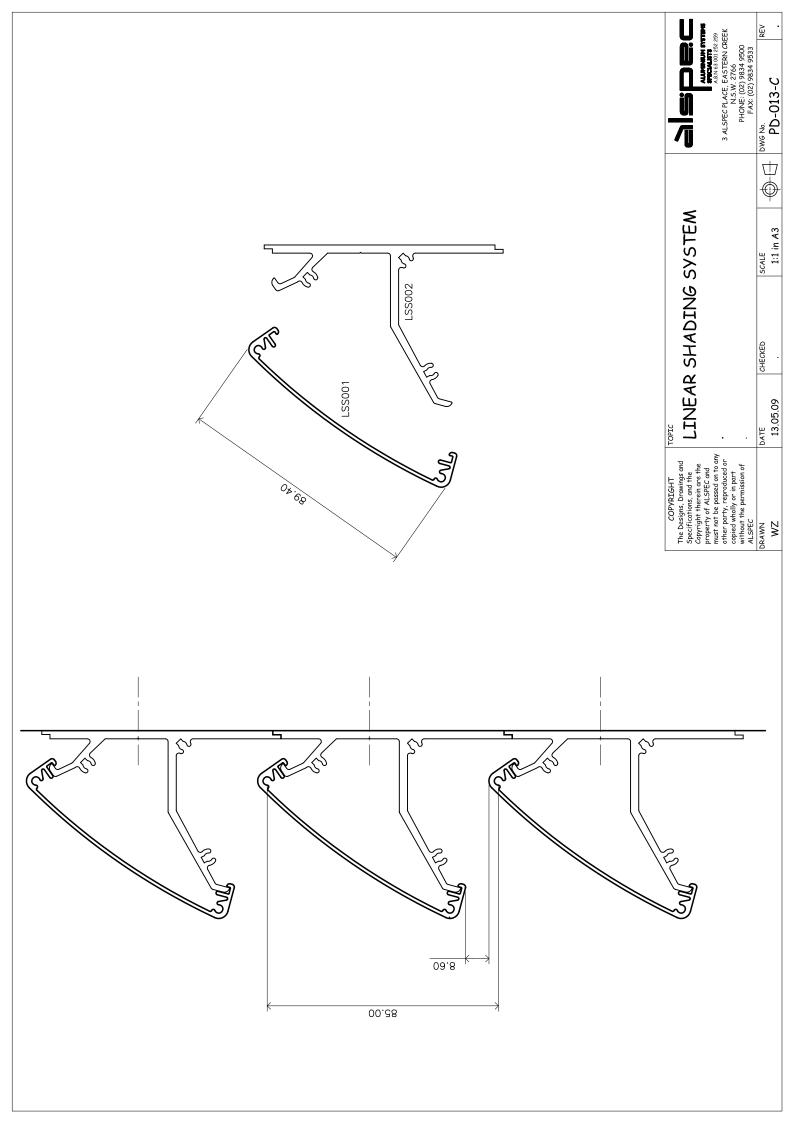

## Subject: NEW RELEASE - Linear Shading System

Date: 20/7/09

From: Product Development

ALSPEC have developed the first release extrusions that will form the basis of our new Linear Shading System.

Used in exterior applications, LSS001 an 89mm linear curved profile blade snaps onto LSS002 linear bracket extrusion. These brackets would be cut to 20mm width or any desired width to suit individual applications.

ALSPEC descriptions and codes are as noted below. Please refer page 2 for a detail of ALSPEC's Linear Shading System.

LSS001 LINEAR 89mm BLADE\*6.0M – Alspec code: 630100 LSS002 (EXT) LINEAR BRACKET EXTRUSION\*6.0M – Alspec code: 630110 LSS002 LINEAR STANDARD BRACKET – Alspec code: 354001