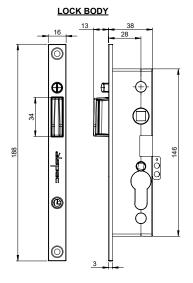

#### **Operation:**

A reliable mortice lock for hinged doors having with a latch bolt that is retracted by an outside or inside lever. Closing the door causes an auxiliary bolt to release the latch bolt enabling it to enter the aperture in a strike plate. Once fully extended, it may be locked (or unlocked) from either side by key.

#### Installation Features:

- Fits into industry standard cut-outs.
- Standard lock fits door frames from 19mm to 25mm thick.
- Suits both left-hand and right-hand hinged doors.
- Fitting instructions can be downloaded from www.alspec.com.au or QR code.