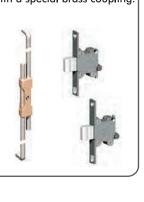

# **Multipoint Kits**

#### E-KIT

**Cable System** Uses steel cables that provide quiet and reliable operation. Cables are only available in standard lengths.

H14R Rod System

Uses simple steel rods that are only available in standard lengths.

#### H14R-A Adjustable Rod Uses steel rods that can be set to any length and fixed with a special brass coupling.

Door Cutout

|       | Alspec Code | Description                                                                             | [A]   | [B]   |
|-------|-------------|-----------------------------------------------------------------------------------------|-------|-------|
| Cable | 1308092     | Cable operated multipoint kit for Asim hinged projection bolt series - EKIT/H           | 682mm | 826mm |
|       | 1308099     | Cable operated multipoint kit for Asim hinged projection bolt series - EKIT/H-ST150     | 532mm | 826mm |
|       | 1308094     | Cable operated multipoint kit for Asim hinged projection bolt series - EKIT/L           | 826mm | 682mm |
|       | 1308091     | Cable operated multipoint kit for Asim hinged projection bolt series - EKIT/P           | 375mm | 961mm |
| Rod   | 1308012     | Rod operated multipoint kits for Asim hinged projection bolt series - H14R/H            | 682mm | 826mm |
|       | 1308080     | Rod operated multipoint kits for Asim hinged projection bolt series - H14R/L            | 826mm | 682mm |
|       | 1308863     | Rod operated multipoint kits for Asim hinged projection bolt series - H14R/P            | 375mm | 961mm |
|       | 1308006     | Adjustable rod operated multipoint kits for Asim hinged projection bolt series - H14R/A | Any   | Any   |