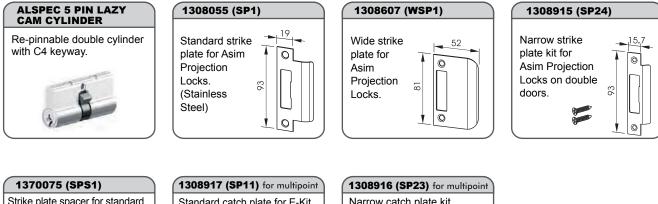

#### Keying:

- Accepts Alspec euro profile lazy cam cylinder.
- Can be keyed alike.

# Accessories

1300 ALSPEC (1300 257 732) alspec.com.au