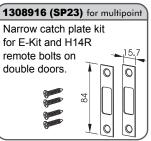

# **Multipoint Kits**

#### E-KIT

**Cable System** Uses steel cables that provide quiet and reliable operation. Cables are only available in standard lengths.

H14R Rod System

Uses simple steel rods that are only available in standard lengths.

#### H14R-A Adjustable Rod Uses steel rods that can be set to any length and fixed with a special brass coupling.

Door Cutout

|       | Alspec Code | Description                                                                             | [A]   | [B]   |
|-------|-------------|-----------------------------------------------------------------------------------------|-------|-------|
| Cable | 1308092     | Cable operated multipoint kit for Asim hinged projection bolt series - EKIT/H           | 682mm | 826mm |
|       | 1308099     | Cable operated multipoint kit for Asim hinged projection bolt series - EKIT/H-ST150     | 532mm | 826mm |
|       | 1308094     | Cable operated multipoint kit for Asim hinged projection bolt series - EKIT/L           | 826mm | 682mm |
|       | 1308091     | Cable operated multipoint kit for Asim hinged projection bolt series - EKIT/P           | 375mm | 961mm |
| Rod   | 1308012     | Rod operated multipoint kits for Asim hinged projection bolt series - H14R/H            | 682mm | 826mm |
|       | 1308080     | Rod operated multipoint kits for Asim hinged projection bolt series - H14R/L            | 826mm | 682mm |
|       | 1308863     | Rod operated multipoint kits for Asim hinged projection bolt series - H14R/P            | 375mm | 961mm |
|       | 1308006     | Adjustable rod operated multipoint kits for Asim hinged projection bolt series - H14R/A | Any   | Any   |