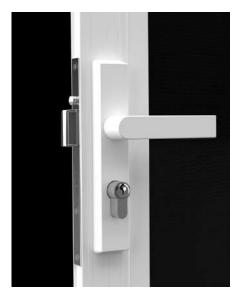

# ASIM HINGED PROJECTION BOLT SECURITY LOCK

1

# Asim Hinged Projection Bolt Security Lock

Inspired by the sharp lines of Mount Kosciuszko, the **Asim** hardware range has been designed to complement the clean lines and robustness of our window and door frames. This range includes a square-shaped design that adds a touch of architectural sophistication to any project.