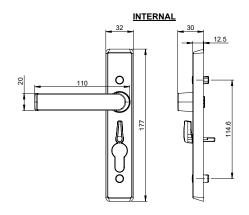

#### **Operation:**

A reliable mortice lock for hinged doors having with a latch bolt that is retracted by an outside or inside lever. Closing the door causes an auxiliary bolt to release the latch bolt enabling it to enter the aperture in a strike plate. Once fully extended, it may be locked (or unlocked) from either side by key.

#### **Special Features:**

- Interior snib lever for quick and convenient locking without the need for a key.
- The jemmy resistant strike plate is designed to deform under attack to enable the strike plate to remain engaged with the bolt, even as the door is jemmied away from the door jamb.
- A notch in the latch bolt engages a profiled strike plate aperture to provide enhanced resistance to forced entry.
- Australian design and manufacture.

#### Installation Features:

- Fits into industry standard cut-outs.
- Standard lock fits door frames from 19mm to 25mm thick.
- Suits both left-hand and right-hand hinged doors.
- Fitting instructions can be downloaded from www.alspec.com.au or QR code.