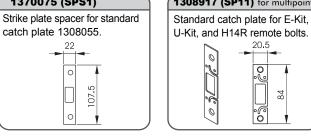

# **Multipoint Kits**

#### E-KIT

**Cable System** Uses steel cables that provide quiet and reliable operation. Cables are only available in standard lengths.

H14R Rod System

Uses simple steel rods that are only available in standard lengths.

#### H14R-A Adjustable Rod Uses steel rods that can be set to any length and fixed with a special brass coupling.

Door Cutout

|       | Alspec Code | Description                                                                             | [A]   | [B]   |
|-------|-------------|-----------------------------------------------------------------------------------------|-------|-------|
| Cable | 1308092     | Cable operated multipoint kit for Asim hinged projection bolt series - EKIT/H           | 682mm | 826mm |
|       | 1308099     | Cable operated multipoint kit for Asim hinged projection bolt series - EKIT/H-ST150     | 532mm | 826mm |
|       | 1308094     | Cable operated multipoint kit for Asim hinged projection bolt series - EKIT/L           | 826mm | 682mm |
|       | 1308091     | Cable operated multipoint kit for Asim hinged projection bolt series - EKIT/P           | 375mm | 961mm |
| Rod   | 1308012     | Rod operated multipoint kits for Asim hinged projection bolt series - H14R/H            | 682mm | 826mm |
|       | 1308080     | Rod operated multipoint kits for Asim hinged projection bolt series - H14R/L            | 826mm | 682mm |
|       | 1308863     | Rod operated multipoint kits for Asim hinged projection bolt series - H14R/P            | 375mm | 961mm |
|       | 1308006     | Adjustable rod operated multipoint kits for Asim hinged projection bolt series - H14R/A | Any   | Any   |