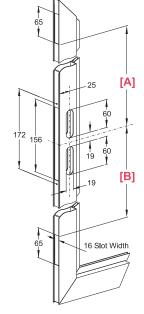

#### H14R-A Adjustable Rod Uses steel rods that can be set to any length and fixed with a special brass coupling.

Door Cutout

|       | Alspec Code | Description                                                                             | [A]   | [B]   |
|-------|-------------|-----------------------------------------------------------------------------------------|-------|-------|
| Cable | 1308092     | Cable operated multipoint kit for Asim hinged projection bolt series - EKIT/H           | 682mm | 826mm |
|       | 1308099     | Cable operated multipoint kit for Asim hinged projection bolt series - EKIT/H-ST150     | 532mm | 826mm |
|       | 1308094     | Cable operated multipoint kit for Asim hinged projection bolt series - EKIT/L           | 826mm | 682mm |
|       | 1308091     | Cable operated multipoint kit for Asim hinged projection bolt series - EKIT/P           | 375mm | 961mm |
| Rod   | 1308012     | Rod operated multipoint kits for Asim hinged projection bolt series - H14R/H            | 682mm | 826mm |
|       | 1308080     | Rod operated multipoint kits for Asim hinged projection bolt series - H14R/L            | 826mm | 682mm |
|       | 1308863     | Rod operated multipoint kits for Asim hinged projection bolt series - H14R/P            | 375mm | 961mm |
|       | 1308006     | Adjustable rod operated multipoint kits for Asim hinged projection bolt series - H14R/A | Any   | Any   |

Tolerance +/- 3mm