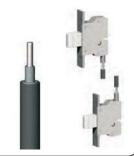

#### **Multipoint:**

Asim lock body may be connected to multipoint kits to provide threepoint locking. These kits provide a top and a bottom bolt, each connected to the main lock body by a steel cable or rod. The remote bolts are activated whenever the door is locked by key or snib (see next page for details).

# **Multipoint Kits**

#### E-KIT

**Cable System** Uses steel cables that provide quiet and reliable operation. Cables are only available in standard lengths.

H14R Rod System

Uses simple steel rods that are only available in standard lengths.

#### H14R-A Adjustable Rod Uses steel rods that can be set to any length and fixed with a special brass coupling.

Door Cutout

|       | Alspec Code | Description                                                                             | [A]   | [B]   |
|-------|-------------|-----------------------------------------------------------------------------------------|-------|-------|
| Cable | 1308092     | Cable operated multipoint kit for Asim hinged projection bolt series - EKIT/H           | 682mm | 826mm |
|       | 1308099     | Cable operated multipoint kit for Asim hinged projection bolt series - EKIT/H-ST150     | 532mm | 826mm |
|       | 1308094     | Cable operated multipoint kit for Asim hinged projection bolt series - EKIT/L           | 826mm | 682mm |
|       | 1308091     | Cable operated multipoint kit for Asim hinged projection bolt series - EKIT/P           | 375mm | 961mm |
| Rod   | 1308012     | Rod operated multipoint kits for Asim hinged projection bolt series - H14R/H            | 682mm | 826mm |
|       | 1308080     | Rod operated multipoint kits for Asim hinged projection bolt series - H14R/L            | 826mm | 682mm |
|       | 1308863     | Rod operated multipoint kits for Asim hinged projection bolt series - H14R/P            | 375mm | 961mm |
|       | 1308006     | Adjustable rod operated multipoint kits for Asim hinged projection bolt series - H14R/A | Any   | Any   |