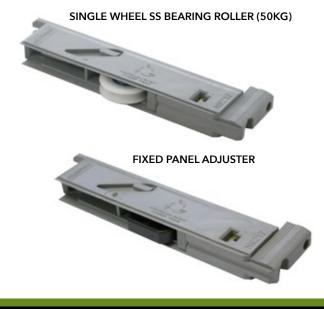

## **Order Numbers**

| 1310234 | N9217SNA  | SINGLE WHEEL SS BEARING ROLLER (50KG)        |
|---------|-----------|----------------------------------------------|
| 1310231 | N9217DSNA | DUAL WHEEL SS BEARING ROLLER (100KG)         |
| 1310232 | N9217DSGA | DUAL WHEEL SS BEARING ROLLER SS TYRE (100KG) |
| 1310237 | N9217FPA  | FIXED PANEL ADJUSTER                         |
| 1310236 | 1828-10   | CARRIAGE CORNER STAKE                        |