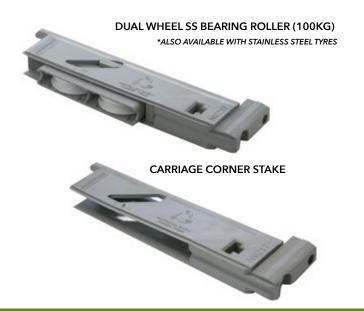

## **Order Numbers**

| 1310234 | N9217SNA  | SINGLE WHEEL SS BEARING ROLLER (50KG)        |
|---------|-----------|----------------------------------------------|
| 1310231 | N9217DSNA | DUAL WHEEL SS BEARING ROLLER (100KG)         |
| 1310232 | N9217DSGA | DUAL WHEEL SS BEARING ROLLER SS TYRE (100KG) |
| 1310237 | N9217FPA  | FIXED PANEL ADJUSTER                         |
| 1310236 | 1828-10   | CARRIAGE CORNER STAKE                        |