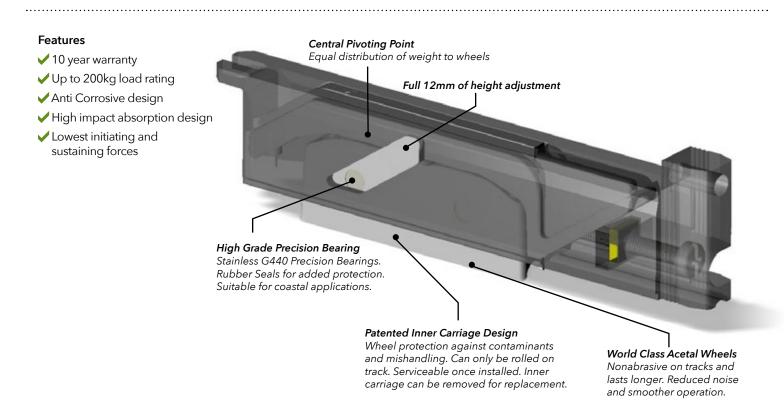

## 9217 TANDEM SERIES ROLLERS

"The Genuine Item"

**Proudly Partnered With:** 

The N9217 Series Roller is an industry leader for very good reasons. It is a superior product that performs better and lasts longer.

The N9217 series compound carriage's unique design allows for longer life due to its high impact absorption, greater structural integrity and corrosion-resistant properties.