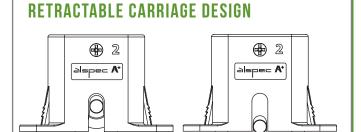

Supplied with carriage retracted into housing to aid tyre protection during fabrication & installation.

Carriage releases from housing when roller is adjusted.