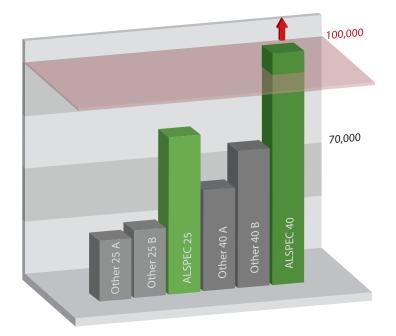

## MARKET LEADING TOUGHNESS!

ALSPEC's in house research and development team have designed and manufactured the strongest screen door roller available!

The ALSPEC OFFSET SECURITY DOOR ROLLER 25kg has successfully passed cycle testing to 70,000 cycles at max weight. This is a very impressive result from a 25kg roller!

The ALSPEC OFFSET SECURITY DOOR ROLLER SS 40kg roller has out performed its higher weight rated competitors with successful cycle testing to 100,000 cycles at max weight!! This is a market leading result!! Other products gave up at almost half of this market leading performance! This roller features a stainless steel bearing for use in coastal areas.

| 1311904 | ALSPEC OFFSET SECURITY DOOR ROLLER 25KG    |
|---------|--------------------------------------------|
| 1311905 | ALSPEC OFFSET SECURITY DOOR ROLLER SS 40KG |

ALSPEC Offset Security Door Roller SS 40kg: Tested for 100,000 cycles at max weight!