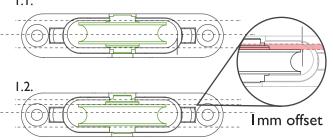

## **OFFSET MECHANISM**

1.1.

- 1.1. Tyre in centered position.
- 1.2. Tyre in 1mm offset position to give adjustment when required.