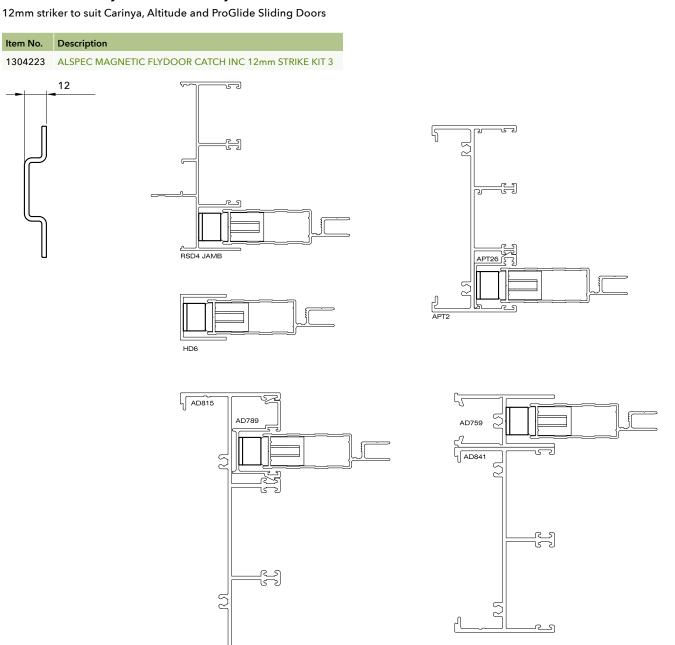

|
|----------|--------------------------------------|
| 1304224  | ALSPEC MAGNETIC FLYDOOR HANDLES v. 2 |





## 2mm Kit - Retro Flyscreens

2mm striker to suit doors 'fit to measure'

| Item No. | Description                                        |
|----------|----------------------------------------------------|
| 1304221  | ALSPEC MAGNETIC FLYDOOR CATCH INC 2mm STRIKE KIT 1 |
| 2        |                                                    |



## 6mm Kit - Carinya Meeting Screens

6mm striker to suit meeting configuration

| Item No. | Description                                        |
|----------|----------------------------------------------------|
| 1304222  | ALSPEC MAGNETIC FLYDOOR CATCH INC 6mm STRIKE KIT 2 |



## 12mm Kit - Carinya/Altitude into a jamb