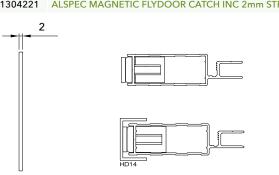

## 2mm Kit - Retro Flyscreens

2mm striker to suit doors 'fit to measure'

| Item No. | Description                                        |
|----------|----------------------------------------------------|
| 1304221  | ALSPEC MAGNETIC FLYDOOR CATCH INC 2mm STRIKE KIT 1 |
| 2        |                                                    |