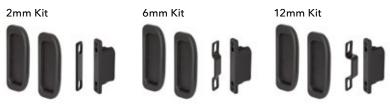

### 3 Complete Kits Available to Suit all Sliding Screen Doors

| Item No. | Description                                         |
|----------|-----------------------------------------------------|
| 1304221  | ALSPEC MAGNETIC FLYDOOR CATCH INC 2mm STRIKE KIT 1  |
| 1304222  | ALSPEC MAGNETIC FLYDOOR CATCH INC 6mm STRIKE KIT 2  |
| 1304223  | ALSPEC MAGNETIC FLYDOOR CATCH INC 12mm STRIKE KIT 3 |

## 2mm Kit - Retro Flyscreens

2mm striker to suit doors 'fit to measure'

| Item No. | Description                                        |
|----------|----------------------------------------------------|
| 1304221  | ALSPEC MAGNETIC FLYDOOR CATCH INC 2mm STRIKE KIT 1 |
| 2        |                                                    |

## 6mm Kit - Carinya Meeting Screens

6mm striker to suit meeting configuration

| Item No. | Description                                        |
|----------|----------------------------------------------------|
| 1304222  | ALSPEC MAGNETIC FLYDOOR CATCH INC 6mm STRIKE KIT 2 |

## 12mm Kit - Carinya/Altitude into a jamb