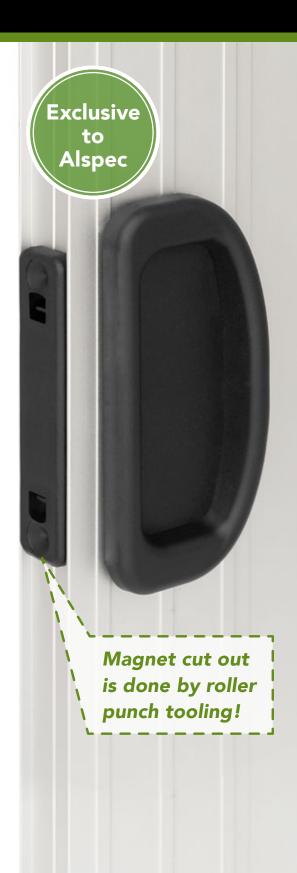

# ALSPEC MAGNETIC FLY DOOR CATCH

The Alspec Magnetic Fly Door Catch features magnetic latching that is suitable for left and right-handed sliding screen doors.

Utilising your existing security door tooling, the magnet housing fits into the same cut-out as a standard security door roller.

This allows the magnetic catch to be installed into the mortice in seconds.

## **Key Features**

- Handles are independent of the magnetic housing, allowing for handle heights to suit the end user
- Strong rare earth magnet that catches firmly every time
- Designed to increase speed of door fabrication
- Folding handles designed to conceal rivet or screw fixings
- Ergonomic handle design that is suitable for all ages
- Made from corrosion resistant material suitable for coastal installation