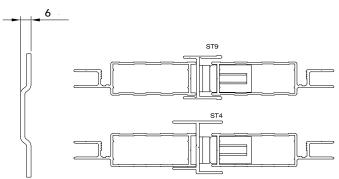

## 6mm Kit - Carinya Meeting Screens

6mm striker to suit meeting configuration

| Item No. | Description                                        |
|----------|----------------------------------------------------|
| 1304222  | ALSPEC MAGNETIC FLYDOOR CATCH INC 6mm STRIKE KIT 2 |