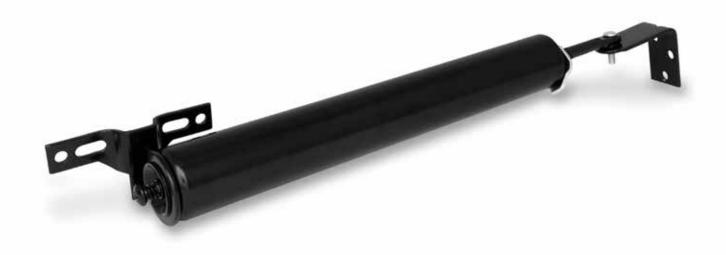

#### PRODUCT DETAILS

The Alspec Security Door Closer has been developed to compliment all screen hinged doors. This robust unit has been independently tested to over 100,000 cycles, weighted to 25kg.

This product achieves the Alspec tick of approval and is supported by the Alspec Hardware 6 year warranty.

#### **KEY FEATURES**

- Tested to 25kg / 100,000 Cycles
- Adjustable Closing Speed
- Easy To Install
- Non Handed
- Universal Fitting Method
- Hold Open Bracket
- Pneumatic Door Closer
- Hard wearing / durable aluminium body
- Suitable for open out doors
- 6 year warranty