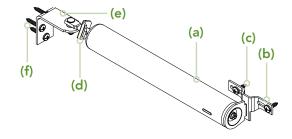

### KIT INCLUDES:

- (a) Door Closer
- (b) Door Bracket
- (c) Short Screws (qty 2)
- (d) Hold Open Washer
- (e) Jamb Bracket
- (f) Long Screws (qty 3)