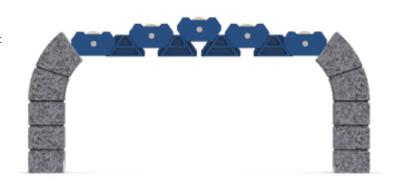

### Mother of All Rollers Technology

CiiLOCK's engineers have created an innovative solution that incorporates Roman arch technology to overcome the issues associated with conventional "See-Saw" style of rollers.