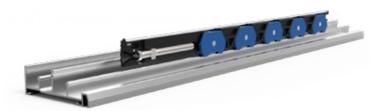

#### **Features**

- Up to 400kg panel weight
- Full self-levelling and fully adjustable
- 5 wheels
- External aluminium chassis
- 14mm of height adjustment

#### **Benefits**

- Reduced operating force\* Easy gliding
- Higher load capacity
- 10 wheels on each panel to provide better load distribution
- $^{\star}$  Compared to the CiiLock 3 wheel roller