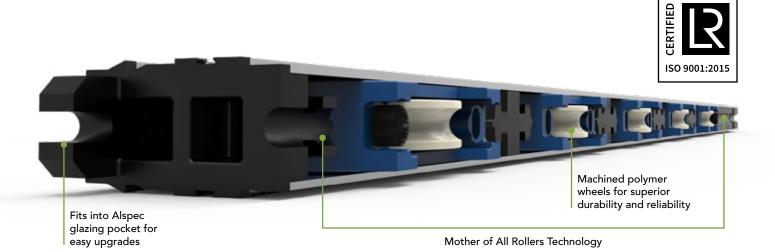

# **5 Wheel Roller**

The Mother of All Rollers

#### **Features**

- Up to 400kg panel weight
- Full self-levelling and fully adjustable
- 5 wheels
- External aluminium chassis
- 14mm of height adjustment

#### **Benefits**

- Reduced operating force\* Easy gliding
- Higher load capacity
- 10 wheels on each panel to provide better load distribution
- $^{\star}$  Compared to the CiiLock 3 wheel roller