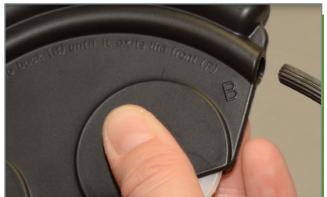

## **PRODUCT DETAILS**

The Screen Mouse spline roller makes installing and repairing screen projects easy, cutting down repair times in half!

Simply thread your spline through the back of the roller, tucking it underneath the front wheel and apply even pressure as you push the Screen Mouse along, locking the spline in place. Too easy!