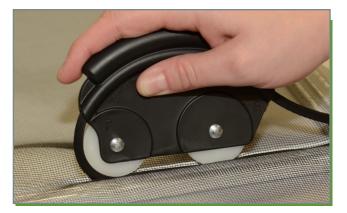

## **PRODUCT DETAILS**

The Screen Mouse spline roller makes installing and repairing screen projects easy, cutting down repair times in half!

Simply thread your spline through the back of the roller, tucking it underneath the front wheel and apply even pressure as you push the Screen Mouse along, locking the spline in place. Too easy!

## **APPLICATIONS**

- Ergonomic design.
- Cuts repair time in half!
- Spline feeds through roller for quick screen installation.
- Works with any screening project using round spline up to 6.35mm diameter.