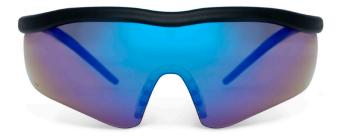

## **Sport Mirror Lens**

- Certified to EN166
- Mirror lense
- Impact resistant

1393032 ALSPEC SAFETY SPECS SPORT MIRROR LENS