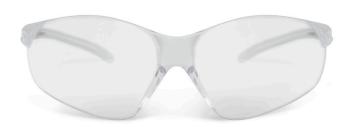

#### **Basic Clear Lens**

- Certified to EN166
- Hard coated lense
- Impact resistant

1393030 ALSPEC SAFETY SPECS BASIC CLEAR LENS