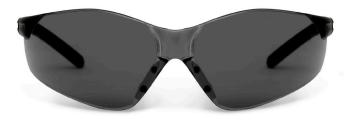

#### **Basic Smoke Lens**

- Certified to EN166
- Hard coated smoke lense
- Impact resistant

1393031 ALSPEC SAFETY SPECS BASIC SMOKE LENS