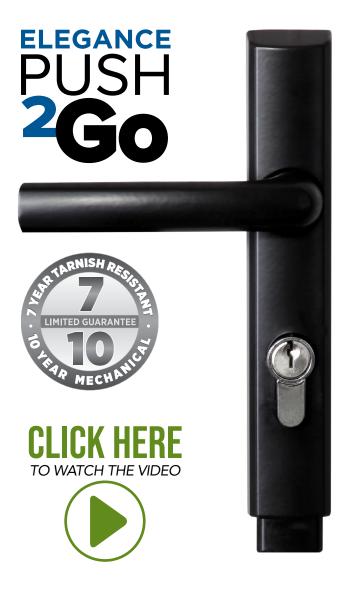

## ELEGANCE PUSH2GO HINGED SECURITY SCREEN DOOR LOCK

proudly partnered with

Introducing the new **Elegance Push2Go**, the only hinged security screen door lock to feature external keyless privacy locking.

Conventional hinged security screen door locks often feature two stage key locking - the first stage is privacy and the second stage is deadlocking.

The all new **Elegance Push2Go** replaces the need for a key to engage privacy locking with a simple push of the button. The door is then privacy locked (not deadlocked) from the outside.

The door can be unlocked from the inside with the turn snib and unlocked from the outside with a key.