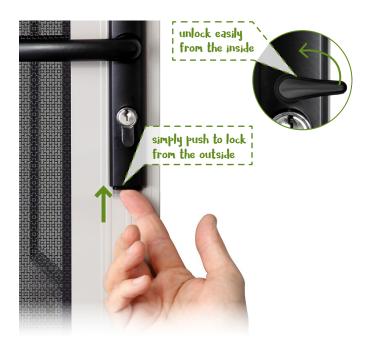

Conventional hinged security screen door locks often feature two stage key locking - the first stage is privacy and the second stage is deadlocking.

The all new **Elegance Push2Go** replaces the need for a key to engage privacy locking with a simple push of the button. The door is then privacy locked (not deadlocked) from the outside.

The door can be unlocked from the inside with the turn snib and unlocked from the outside with a key.