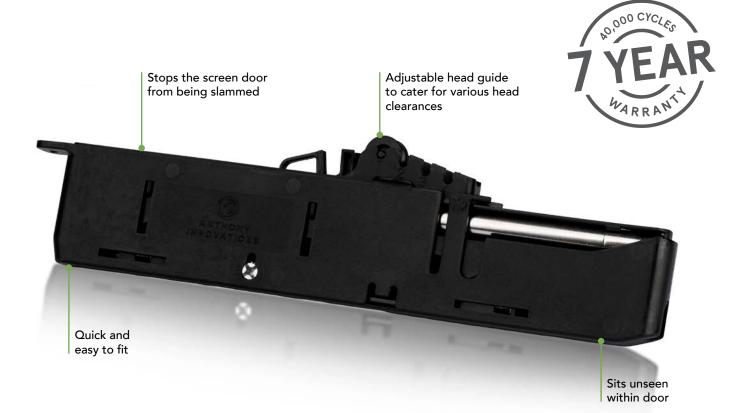

## **Alspec Screen Door Soft Closer**

Stop your security doors from slaming!

proudly partnered with

#### **Features**

- Now includes 3 striker sizes to accommodate various head track clearances
- Fits all Alspec sliding security door sections
- Utilises standard lock punch tooling
- Non-intrusive mounting sits unseen within door extrusion
- Soft close to prevent injury to hands and protect other hardware by reducing regular shock impact
- Greatly reduces noise when firmly closing the door