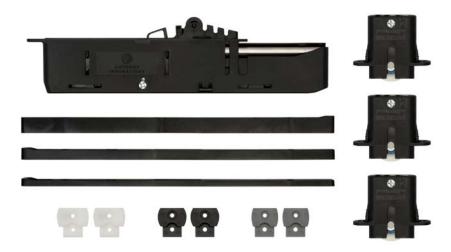

### **Pack Includes:**

- KWIKfit™ Soft Closer
- 3x Strikers
- 3x Alspec Offset Security Door Rollers SS 40kg (1311905)
- 3x set of Head Guides

### Order Number

1311906 ALSPEC SECURITY DOOR SOFT CLOSER SC3250PK