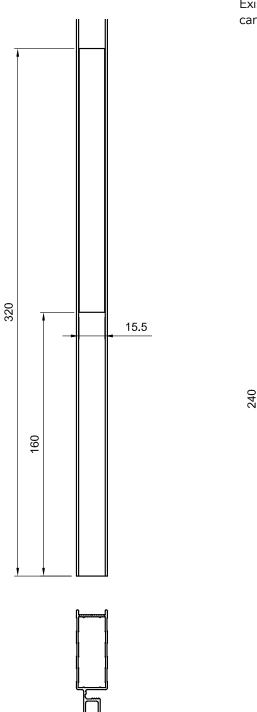

### **MACHINING - CLOSER BODY**

Machined on top rail lock end only

Existing screen door lock punch can be used to machine this detail.

### **MACHINING - ROLLER ADJUSTMENT SCREW**

Machined on top rail lock end, inside face only

Existing screen door roller punch can be used to machine this detail.

070

39

P