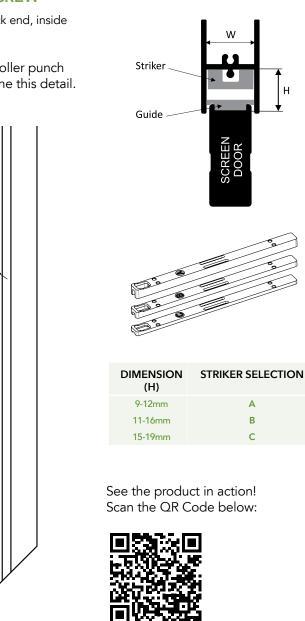

### STRIKER PLATE SELECTION

SD9 door frame shown, can be used on other Alspec security door sections. Contact your local Alspec Area Manager for more information