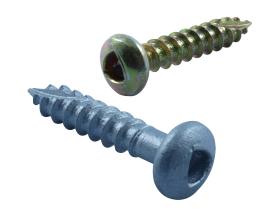

## PRODUCT DETAILS

Tri-lobular security screws are one of the most popular security screws for use in the security screens and doors industry.

Stocked in zinc plated and galvanized steel and available in 10 Gauge Type 17 - ideal for quick and easy installation into aluminium & timber.

Matching tooling required for installation/removal provides additional level of security.

| ITEM NUMBER | LENGTH | DRIVE SIZE | HEAD DIAMETER | HEAD HEIGHT | MATERIAL    |
|-------------|--------|------------|---------------|-------------|-------------|
| 1311551     | 25mm   | TL2        | 9.0mm         | 3.3mm       | GALVANISED  |
| 1311552     | 40mm   | TL2        | 9.0mm         | 3.3mm       | GALVANISED  |
| 1311553     | 25mm   | TL2        | 9.0mm         | 3.3mm       | BRIGHT ZINC |
| 1311554     | 40mm   | TL2        | 9.0mm         | 3.3mm       | BRIGHT ZINC |