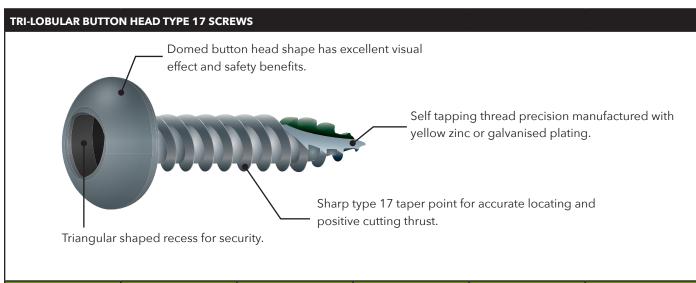

## PRODUCT DETAILS

Tri-lobular security screws are one of the most popular security screws for use in the security screens and doors industry.

Stocked in zinc plated and galvanized steel and available in 10 Gauge Type 17 - ideal for quick and easy installation into aluminium & timber.

Matching tooling required for installation/removal provides additional level of security.

| ITEM NUMBER | LENGTH | DRIVE SIZE | HEAD DIAMETER | HEAD HEIGHT | MATERIAL    |
|-------------|--------|------------|---------------|-------------|-------------|
| 1311551     | 25mm   | TL2        | 9.0mm         | 3.3mm       | GALVANISED  |
| 1311552     | 40mm   | TL2        | 9.0mm         | 3.3mm       | GALVANISED  |
| 1311553     | 25mm   | TL2        | 9.0mm         | 3.3mm       | BRIGHT ZINC |
| 1311554     | 40mm   | TL2        | 9.0mm         | 3.3mm       | BRIGHT ZINC |