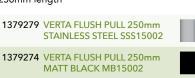

#### Sliding Door Pull Handle

300mm length

1379275 VERTA PULL HANDLE OFFSET 300mm B/B SSS SSS15000

1379276 VERTA PULL HANDLE OFFSET 300mm B/B MB MB15000

250mm length

MATT BLACK MB15002