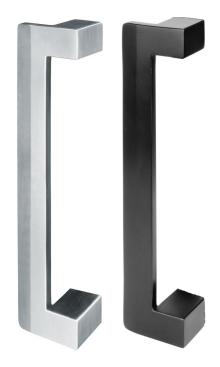

Each piece of Verta is constructed from 316 marine-grade stainless steel. Available in two finishes, Stainless Steel and PVD Black. PVD (Physical Vapor Deposition) provides an attractive finish and hard wearing surface that is highly corrosion resistant. No compromise is made during construction.

## **Entrance Pull Handle**

800mm length

1379277 VERTA PULL HANDLE 800mm B2B SSS SSS16000

1379278 VERTA PULL HANDLE 800mm B2B MB MB16000