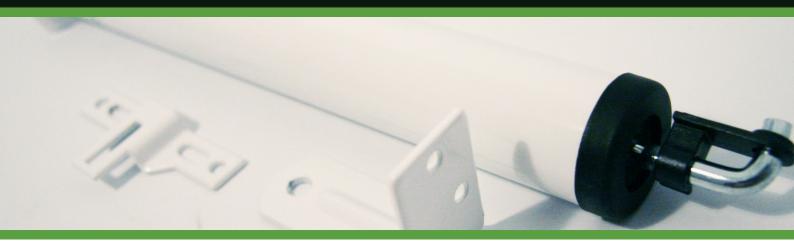

# WHITCO SCREEN DOOR CLOSER MK2

#### **Application / Description**

- Hinged flyscreen doors and security screen doors
- Non handed suits both LH and RH
- Opening out doors

## **Features and Specifications**

- Smooth pneumatic operation
- Tough aluminium body
- UV resistant ABS polymer
- Max opening angle 100Deg
- Piston rod retainer bracket

| COLOR | ITEM NO. | DESCRIPTION  |
|-------|----------|--------------|
|       | 1304168  | Black        |
|       | 1304169  | Gold Spangle |
|       | 1304170  | Primrose     |
|       | 1304174  | Ranch Brown  |