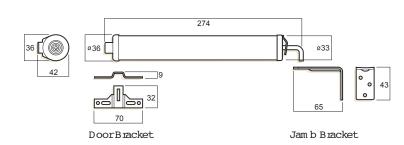

## **Features and Specifications**

- Smooth pneumatic operation
- Tough aluminium body
- UV resistant ABS polymer
- Max opening angle 100Deg
- Piston rod retainer bracket

| COLOR | ITEM NO. | DESCRIPTION  |
|-------|----------|--------------|
|       | 1304168  | Black        |
|       | 1304169  | Gold Spangle |
|       | 1304170  | Primrose     |
|       | 1304174  | Ranch Brown  |