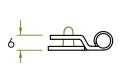

### **Key Features**

- 316 Marine Grade Stainless Steel construction
- Salt spray tested to in excess of 1000 hours
- Stainless Steel Electropolished finish
- Step over design suitable for most aluminium security doors
- Door leaf sits over lip on edge of door style for added security
- Safety prong version increases door security when door is closed making door captive if the hinge pin is forcibly removed