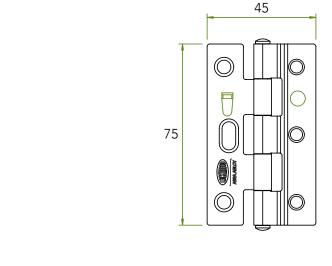

# STAINLESS STEEL SECURITY DOOR HINGES

New 316 Marine Grade Stainless Stee security hinges are now available from Assa Abloy. These hinges are specifically designed for aluminium security and barrier doors.

### **Key Features**

- 316 Marine Grade Stainless Steel construction
- Salt spray tested to in excess of 1000 hours
- Stainless Steel Electropolished finish
- Step over design suitable for most aluminium security doors
- Door leaf sits over lip on edge of door style for added security
- Safety prong version increases door security when door is closed making door captive if the hinge pin is forcibly removed

#### **LW545SS**

1304180 SECURITY SCREEN DOOR HINGE SS x 1

LWSSH

SECURITY SCREEN DOOR HINGE WITH SAFETY PRONG STAINLESS STEEL

## **LW546SS**

1304193 SECURITY SCREEN DOOR HINGE WITH SAFTY PRONG SS x 1 LWSSHP