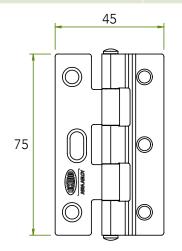

#### **LW545SS**

1304180 SECURITY SCREEN DOOR HINGE SS x 1

LWSSH

SECURITY SCREEN DOOR HINGE WITH SAFETY PRONG STAINLESS STEEL

## **LW546SS**

1304193 SECURITY SCREEN DOOR HINGE WITH SAFTY PRONG SS x 1 LWSSHP