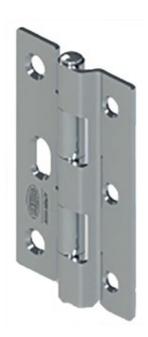

# SECURITY SCREEN DOOR HINGE STAINLESS STEEL

#### **LW545SS**

1304180 SECURITY SCREEN DOOR HINGE SS x 1

LWSSH

SECURITY SCREEN DOOR HINGE WITH SAFETY PRONG STAINLESS STEEL

## **LW546SS**

1304193 SECURITY SCREEN DOOR HINGE WITH SAFTY PRONG SS x 1 LWSSHP