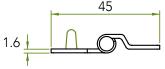

### **Key Features**

- 316 Marine Grade Stainless Steel construction
- Salt spray tested to in excess of 1000 hours
- Stainless Steel Electropolished finish
- Step over design suitable for most aluminium security doors
- Door leaf sits over lip on edge of door style for added security
- Safety prong version increases door security when door is closed making door captive if the hinge pin is forcibly removed