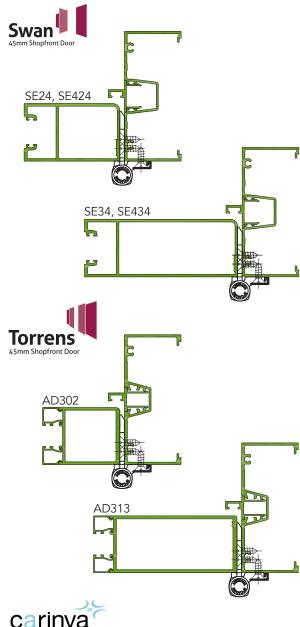

ngth and durability, while improving the aesthetics via a cover plate concealing the frame-fold face fixing screws.









## ORDER NUMBERS

| 1374054 | A20040 ALUMINIUM INTERFOLD HINGE<br>200mm CONCEALED FIXING SNA |  |
|---------|----------------------------------------------------------------|--|
| 1374055 | A20040 ALUMINIUM INTERFOLD HINGE<br>200mm CONCEALED FIXING BLK |  |

### **FFATURES**

- Material: High strength Aluminium Alloy T6
- Hinge Pin: 6mm Diameter 304 grade Stainless Steel
- Bushes: Flanged Nylon
- Endcaps: Aluminium Pressed Interference fit
- Fastening screws supplied: 10G x 12mm 304SS undercut countersunk self-tapping Phillips drive screw
- Face Fix: Concealed Wrap-around face fixing to door frame
- Max Panel Weight: 130kg's 3 Hinges

### COMPATIBLE ALSPEC SECTIONS