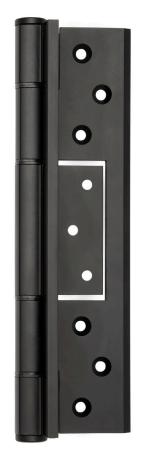

# MCCALLUM HINGE CONCEALED FIXINGS

A20040 FRAME FOLD INTERFOLD HINGE

The A20040 Aluminium Interfold hinge has primarily been designed for larger & heavier doors A unique five-knuckle design for enhanced strength and durability, while improving the aesthetics via a cover plate concealing the frame-fold face fixing screws.

### **FFATURES**

- Material: High strength Aluminium Alloy T6
- Hinge Pin: 6mm Diameter 304 grade Stainless Steel
- Bushes: Flanged Nylon
- Endcaps: Aluminium Pressed Interference fit
- Fastening screws supplied: 10G x 12mm 304SS undercut countersunk self-tapping Phillips drive screw
- Face Fix: Concealed Wrap-around face fixing to door frame
- Max Panel Weight: 130kg's 3 Hinges