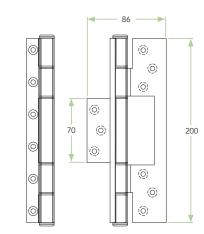

## ORDER NUMBERS

| 1374054 | A20040 ALUMINIUM INTERFOLD HINGE<br>200mm CONCEALED FIXING SNA |  |
|---------|----------------------------------------------------------------|--|
| 1374055 | A20040 ALUMINIUM INTERFOLD HINGE<br>200mm CONCEALED FIXING BLK |  |

### **FFATURES**

- Material: High strength Aluminium Alloy T6
- Hinge Pin: 6mm Diameter 304 grade Stainless Steel
- Bushes: Flanged Nylon
- Endcaps: Aluminium Pressed Interference fit
- Fastening screws supplied: 10G x 12mm 304SS undercut countersunk self-tapping Phillips drive screw
- Face Fix: Concealed Wrap-around face fixing to door frame
- Max Panel Weight: 130kg's 3 Hinges