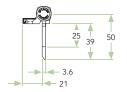

### **FFATURES**

- Material: High strength Aluminium Alloy T6
- Hinge Pin: 6mm Diameter 304 grade Stainless Steel
- Bushes: Flanged Nylon
- Endcaps: Aluminium Pressed Interference fit
- Fastening screws supplied: 10G x 12mm 304SS undercut countersunk self-tapping Phillips drive screw
- Face Fix: Concealed Wrap-around face fixing to door frame
- Max Panel Weight: 130kg's 3 Hinges