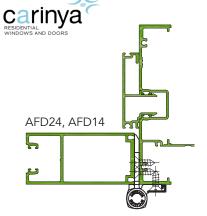

th and durability, while improving the aesthetics via a cover plate concealing the frame-fold face fixing screws.









## ORDER NUMBERS

| 1374054 | A20040 ALUMINIUM INTERFOLD HINGE<br>200mm CONCEALED FIXING SNA |  |
|---------|----------------------------------------------------------------|--|
| 1374055 | A20040 ALUMINIUM INTERFOLD HINGE<br>200mm CONCEALED FIXING BLK |  |

### **FFATURES**

- Material: High strength Aluminium Alloy T6
- Hinge Pin: 6mm Diameter 304 grade Stainless Steel
- Bushes: Flanged Nylon
- Endcaps: Aluminium Pressed Interference fit
- Fastening screws supplied: 10G x 12mm 304SS undercut countersunk self-tapping Phillips drive screw
- Face Fix: Concealed Wrap-around face fixing to door frame
- Max Panel Weight: 130kg's 3 Hinges

### COMPATIBLE ALSPEC SECTIONS