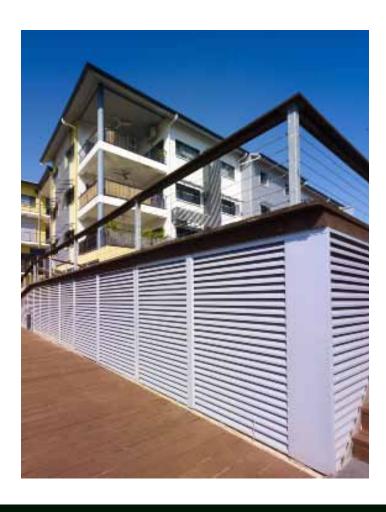

## FIXED LOUVRES

ALSPEC's full range of louvre blades from 50mm up to 300mm have been expertly engineered and designed with great aesthetics in mind.

This range of elliptical blades, some including their own bracketing systems allow design and installation flexibility, while minimising heat and glare assisting in the thermal performance of buildings. Whether you need plant room louvres, louvre doors or storm proof louvres with specific airflow requirements, ALSPEC have released their extensive range of fixed louvre options to cater for virtually any function necessary.