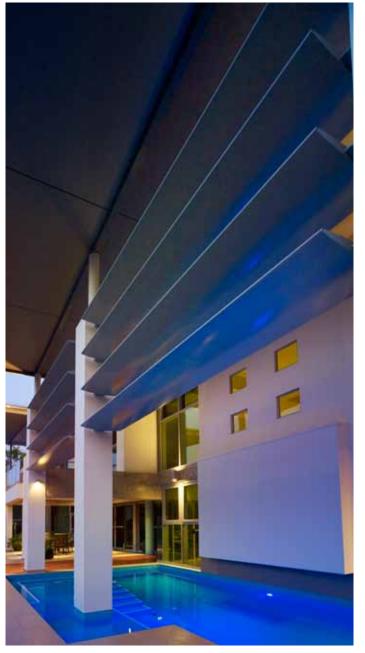

## FIXED LOUVRES

ALSPEC's full range of louvre blades from 50mm up to 300mm have been expertly engineered and designed with great aesthetics in mind.

This range of elliptical blades, some including their own bracketing systems allow design and installation flexibility, while minimising heat and glare assisting in the thermal performance of buildings. Whether you need plant room louvres, louvre doors or storm proof louvres with specific airflow requirements, ALSPEC have released their extensive range of fixed louvre options to cater for virtually any function necessary.