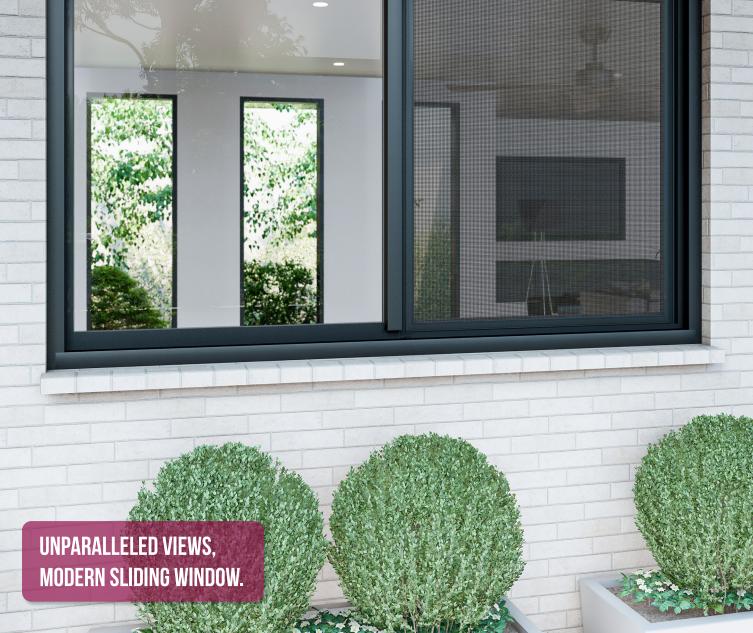

# **Commercial Sliding Window**

The Altitude Sliding Window offers unparalleled views and wide opening to invite fresh air.

Designed with top of the range sliding adjustable wheels which create minimal friction along an aluminium track.

Can accommodate multiple of performance features such as security screen, flyscreen and low lights.

This Sliding window is modern, stylish and is available in multiple different colours.