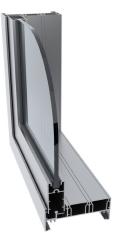

# **Commercial Sliding Window**

The Altitude Sliding Window offers unparalleled views and wide opening to invite fresh air.

Designed with top of the range sliding adjustable wheels which create minimal friction along an aluminium track.

Locking system is designed to be slimline within the stile.

The Altitude Sliding Window has an option to use stacking configurations to help create even wider openings with single or double glazed options available.

Can accommodate multiple of performance features such as security screen, flyscreen and low lights.

This Sliding window is modern, stylish and is available in multiple different colours.

### **Key Features**

- Single and double glazed options.
- Concealed drainage slots, high weather performance.
- Fully integrated security screen or flyscreen options available.
- Proprietary hardware, specially designed to accompany this product.
- Flush handle and lock with stile.
- Accepts from 4mm to 12.4mm single glazed and up to 18mm double glazing units, allowing the designer to achieve the most demanding thermal and acoustic specifications.