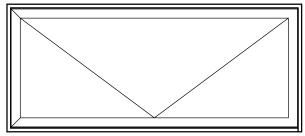

1300 ALSPEC (1300 257 732) alspec.com.au



# Gas Strut Servery Window

The Gas Strut Servery window from Alspec offers is a versatile Servery window that is easy to fabricate and install.

It has been designed to maximise natural airflow with minimal obstruction by creating a wide opening.

Suitable with sill and no sill applications while incorporating twin bolts/ flush bolts for easy locking.

## **Typical Configurations**

With Sill



No Sill



### **CAD Cross Sections**



#### **Key Features**

- Perfect kitchen servery window providing a full 90 degree opening.
- Available with a sill or no sill.
- Effortless smooth opening by high performance gas struts and hinges.
- Self-latching locking system without the need for holes in the frame or cut into your bench.
- Maximises natural airflow

## **Technical Specifications**

| Frame Dimensions            |            |          |
|-----------------------------|------------|----------|
| 101.6 x 44.5mm              |            |          |
| Maximum Product Performance |            |          |
| Glass Thickness             | SLS (Pa)   | ULS (Pa) |
| 6mm                         | 764        | 3306     |
| 12mm                        | 959        | 3101     |
| Maximum