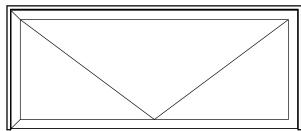

1300 ALSPEC (1300 257 732) alspec.com.au



# Gas Strut Servery Window

The Gas Strut Servery window from Alspec offers is a versatile Servery window that is easy to fabricate and install.

It has been designed to maximise natural airflow with minimal obstruction by creating a wide opening.

Suitable with sill and no sill applications while incorporating twin bolts/ flush bolts for easy locking.

## **Typical Configurations**

With Sill



No Sill



### **CAD Cross Sections**



#### **Key Features**

- Perfect kitchen servery window providing a full 90 degree opening.
- Available with a sill or no sill.
- Effortless smooth opening by high performance gas struts and hinges.
- Self-latching locking system without the need for holes in the frame or cut into your bench.
- Maximises natural airflow

## **Technical Specifications**

| Frame Dimensions            |            |          |
|-----------------------------|------------|----------|
| 101.6 x 44.5mm              |            |          |
| Maximum Product Performance |            |          |
| Glass Thickness             | SLS (Pa)   | ULS (Pa) |
| 6mm                         | 764        | 3306     |
| 12mm                        | 959        | 3101     |
| Maximum Recommende