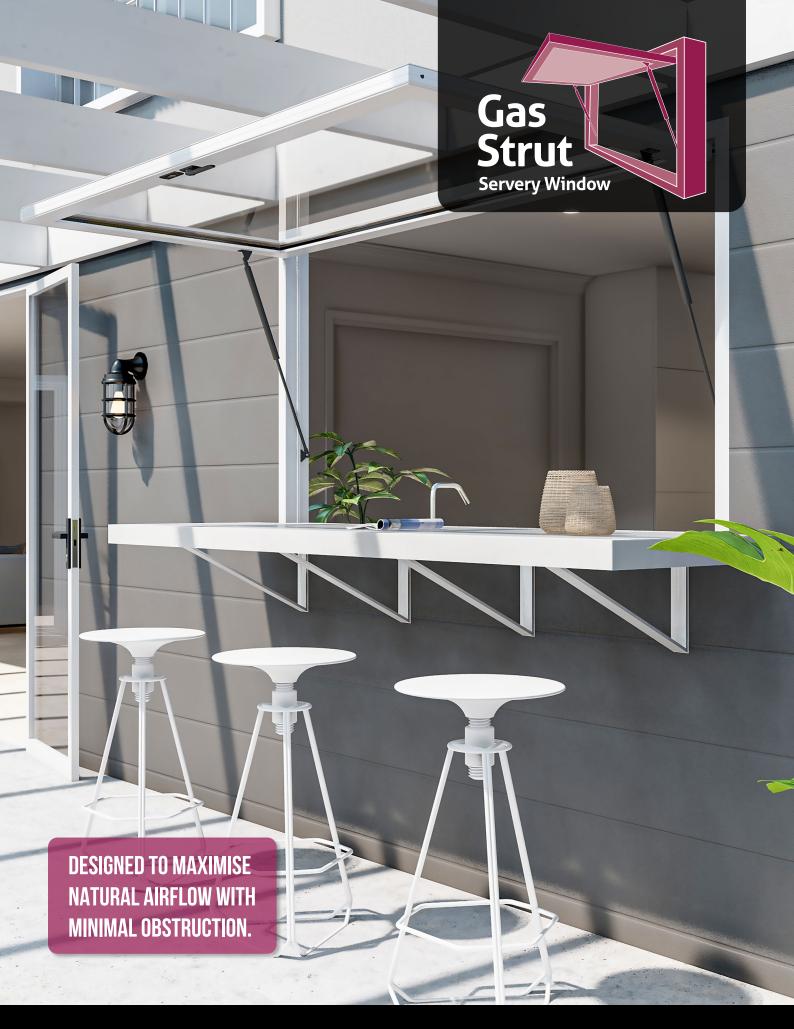

# Gas Strut Servery Window

The Gas Strut Servery window from Alspec offers is a versatile Servery window that is easy to fabricate and install.

It has been designed to maximise natural airflow with minimal obstruction by creating a wide opening.

#### **Key Features**

- Perfect kitchen servery window providing a full 90 degree opening.
- Available with a sill or no sill.
- Effortless smooth opening by high performance gas struts and hinges.
- Self-latching locking system without the need for holes in the frame or cut into your bench.
- Maximises natural airflow