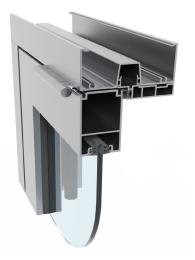

1300 ALSPEC (1300 257 732) alspec.com.au



# Gas Strut Servery Window

The Gas Strut Servery window from Alspec offers is a versatile Servery window that is easy to fabricate and install.

It has been designed to maximise natural airflow with minimal obstruction by creating a wide opening.

Suitable with sill and no sill applications while incorporating twin bolts/ flush bolts for easy locking.

## **Typical Configurations**

With Sill



No Sill



### **CAD Cross Sections**



#### **Key Features**

- Perfect kitchen servery window providing a full 90 degree opening.
- Available with a sill or no sill.
- Effortless smooth opening by high performance gas struts and hinges.
- Self-latching locking system without the need for holes in the frame or cut into your bench.
- Maximises natural airflow

## **Technical Specifications**

| Frame Dimensions            |            |          |
|-----------------------------|------------|----------|
| 101.6 x 44.5mm              |            |          |
| Maximum Product Performance |            |          |
| Glass Thickness             | SLS (Pa)   | ULS (Pa) |
| 6mm                         | 764        | 3306     |
| 12mm                        | 959        | 3101     |
| Maximum Recommended Sizes   |            |