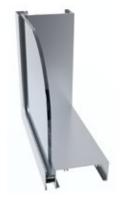

The 550 Front Glazed Plant On System is versatile and flexible allowing glazing adaptors and covers to be fixed to other structure including aluminium, steel or timber. With cover adaptors at 50mm they can be used along side the Hastings Framing. Ideal for upmarket residential and commercial applications.