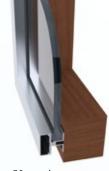

With its straight cuts and flush glazing the Hastings not only looks good, but is easy to fabricate and easy to install. Hastings 101.6/150mm is suitable for a range of single and double glazed options.