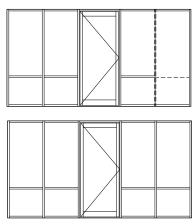

# Front Glazed Framing / Front Glazed 550 Plant On Sections

The Hastings Front Glazed Framing is a versatile and flexible system available in a frame depth of 101.6/150mm x 50mm. Ideal for shopfronts, upmarket residential and commercial applications.

With its straight cuts and flush glazing the Hastings not only looks good, but is easy to fabricate and easy to install. Hastings 101.6/150mm is suitable for a range of single and double glazed options.

The 550 Front Glazed Plant On System is versatile and flexible allowing glazing adaptors and covers to be fixed to other structure including aluminium, steel or timber. With cover adaptors at 50mm they can be used along side the Hastings Framing. Ideal for upmarket residential and commercial applications.

## **Typical Configurations**



#### **CAD Cross Sections**







101.6 x 50mm

50mm plant on system

150 x 50mm

## **Key Features**

- Sharp unbroken lines
- Front glazed appearance
- Robust frame
- Good weathering performance
- 4 –12.4mm single glazed and up to 32mm double glazed
- Easily adapts to Alspec's hinged doors

## **Technical Specifications**

| Frame Dimensions                  |                                              |                        |
|-----------------------------------|----------------------------------------------|------------------------|
| Option 1                          | 101.6 x 50mm                                 |                        |
| Option 2                          | 150 x 50mm                                   |                        |
| Option 3 '550'