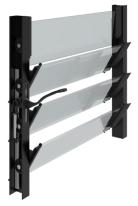

# Ventus Louvre Galleries

Ventus Louvres create passive airflow, minimising requirements for air-conditioning or heating. The Ventus louvre galleries have been tested to exceed the requirements as stated in the NCC for both Fall Prevention and Blade Retention. Ventus louvres were designed in Australia to withstand the harshest of conditions and ideas for openings in high applications such as multi-stories and balcony enclosures.

## **Key Features**

- 100% opening capacity for maximum ventilation
- Custom colour options available
- Plug & Play automation compatibility
- Fits seamlessly with Carinya and Alspec commercial framing systems
- Blade retention: Innovative clip design securely holds glass under sustained loads (tested to ICP005), eliminating the need for additional mechanical locking
- Compatible with Alspec screening systemsErgonomic handle design for ease of use
- Optional lockable mechanism for added security
- Fall prevention: Exceeds BCA requirements with restrictor cams tested to withstand forces over 250N