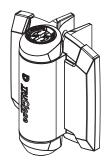

### TRUCLOSE HINGE-STD DUTY-2 LEGS-TCA1L2S3BT

Part # 1332035

Finish: Black Plastic

Qty: Each