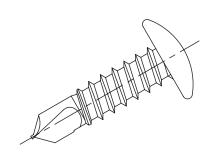

# SELF DRILLING WAFER HEAD SCREWS (10g x 16mm)

Part # 1383170

Finish: Galvanised

Qty: Box of 1000