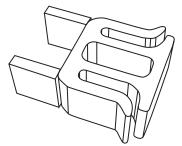

#### FP50

1 WAY POST / GATE POST 1629553

FP52

2 WAY POST 1629555

FP57

90 Deg POST 1629560

VISIBLE SURFACES

FP56

**CHANNEL** 1629559

FP55

SQUARE TOP RAIL 1629558

FP58

**POST INFILL** 1620113

TOP RAIL BASE 1629557

AS8C

**CHANNEL INFILL** 1600080