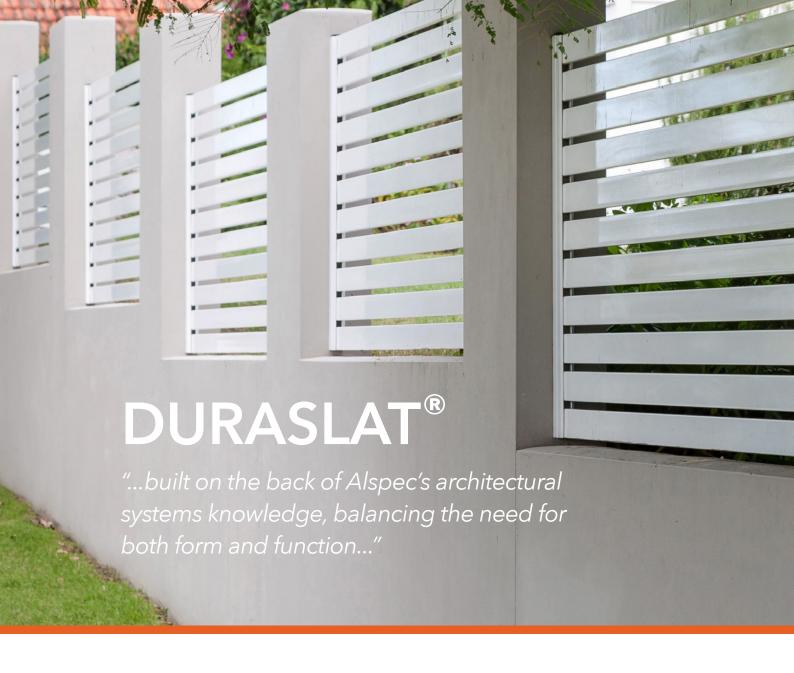

ALSPEC DURASLAT® FENCING SYSTEM

### ALSPEC DURASLAT® FENCING SYSTEM

### Architectural Form and Innovative Design

The Alspec DuraSlat Fencing System is a suite of specifically designed extrusions that provides a premium concealed fixed screening solution for use in both domestic and commercial fence and screening applications.