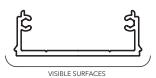

#### FP50

1 WAY POST / GATE POST 1629553

FP52

2 WAY POST 1629555

FP57

90 Deg POST 1629560

VISIBLE SURFACES

FP56