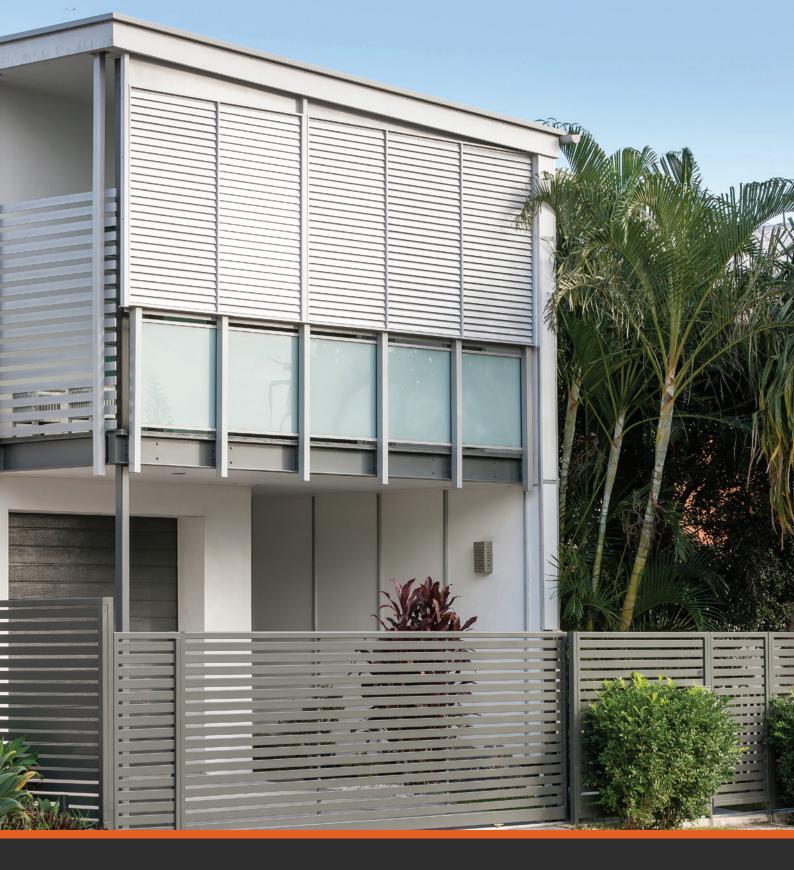

### Architectural Form and Innovative Design

The Alspec DuraSlat Fencing System is a suite of specifically designed extrusions that provides a premium concealed fixed screening solution for use in both domestic and commercial fence and screening applications.

Unlike other screw together screen and fencing options, the DuraSlat Fencing System has been built on the back of Alspec's sophisticated architectural systems experience. As a result, the Alspec DuraSlat Fencing System is an innovative, cost effective, concealed fixed solution for fencing, privacy screening and pedestrian gates.

Similar to other Alspec systems, the DuraSlat Fencing System incorporates a stylish design balanced with the need to be simple and fast during fabrication and installation. Furthermore, the concealed fixings, coupled with structural frames and slats will deliver a robust long term solution for your next project.