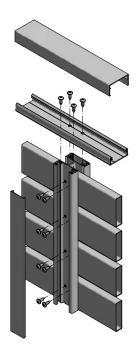

### **DuraSlat® Extrusions & Infills**

#### FP50

1 WAY POST / GATE POST 1629553

FP52

2 WAY POST 1629555

FP57

90 Deg POST 1629560

VISIBLE SURFACES

FP56

**CHANNEL** 1629559

FP55

SQUARE TOP RAIL 1629558

FP58

**POST INFILL** 1620113

TOP RAIL BASE 1629557

AS8C

**CHANNEL INFILL** 1600080