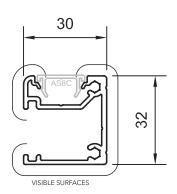

## **Slat Options**

VISIBLE SURFACES

**SLAT** 

38 x 16 x 1.2 Wall 1131117

#### **DURASLAT**

65 x 16 x 1.4 Wall - Structural Alloy 1995711

100 x 16 x 1.2 Wall 1132904

VISIBLE SURFACES