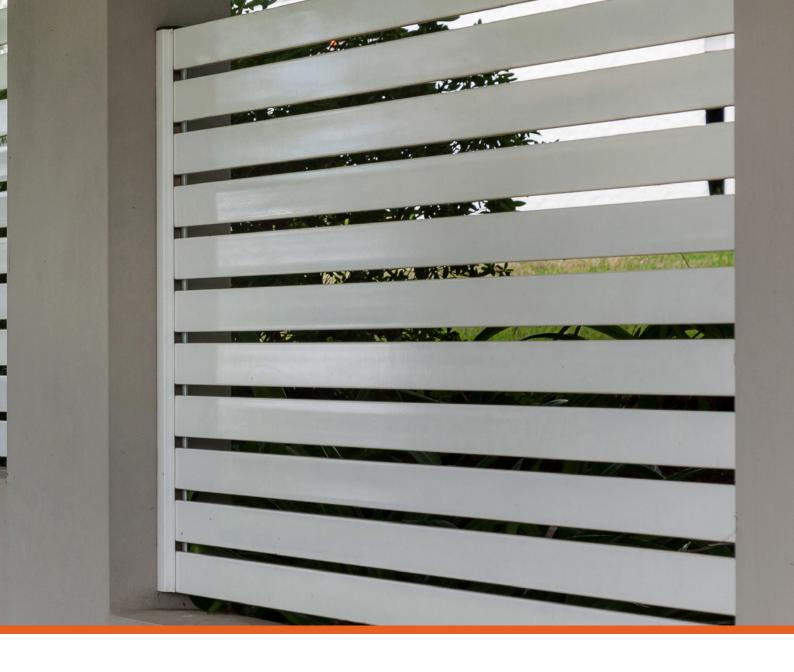

### Simple Fabrication

**NO WELDING REQUIRED!** By eliminating the need to weld, sections can be supplied prefinished and are cut and screwed together on site or in your factory providing a strong and durable finished product. Screens and fences can be easily fabricated either by cementing posts into the ground or by bolting the specifically designed base plate to the various post sections. Slats are then positioned to the desired spacing and screwed off. Finally, all fixings are concealed with the use of our snap-on infill extrusion profiles.

## **Slat Options**

VISIBLE SURFACES

**SLAT** 

38 x 16 x 1.2 Wall 1131117

#### **DURASLAT**

65 x 16 x 1.4 Wall - Structural Alloy 1995711

100 x 16 x 1.2 Wall 1132904

VISIBLE SURFACES