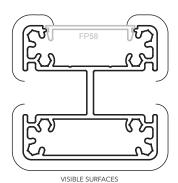

**CHANNEL** 1629559

FP55

SQUARE TOP RAIL 1629558

FP58

**POST INFILL** 1620113

TOP RAIL BASE 1629557

AS8C

**CHANNEL INFILL** 1600080