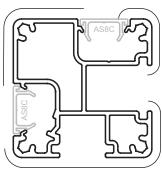

**CHANNEL** 1629559

FP55

SQUARE TOP RAIL 1629558

FP58

**POST INFILL** 1620113

TOP RAIL BASE 1629557

AS8C

**CHANNEL INFILL** 1600080