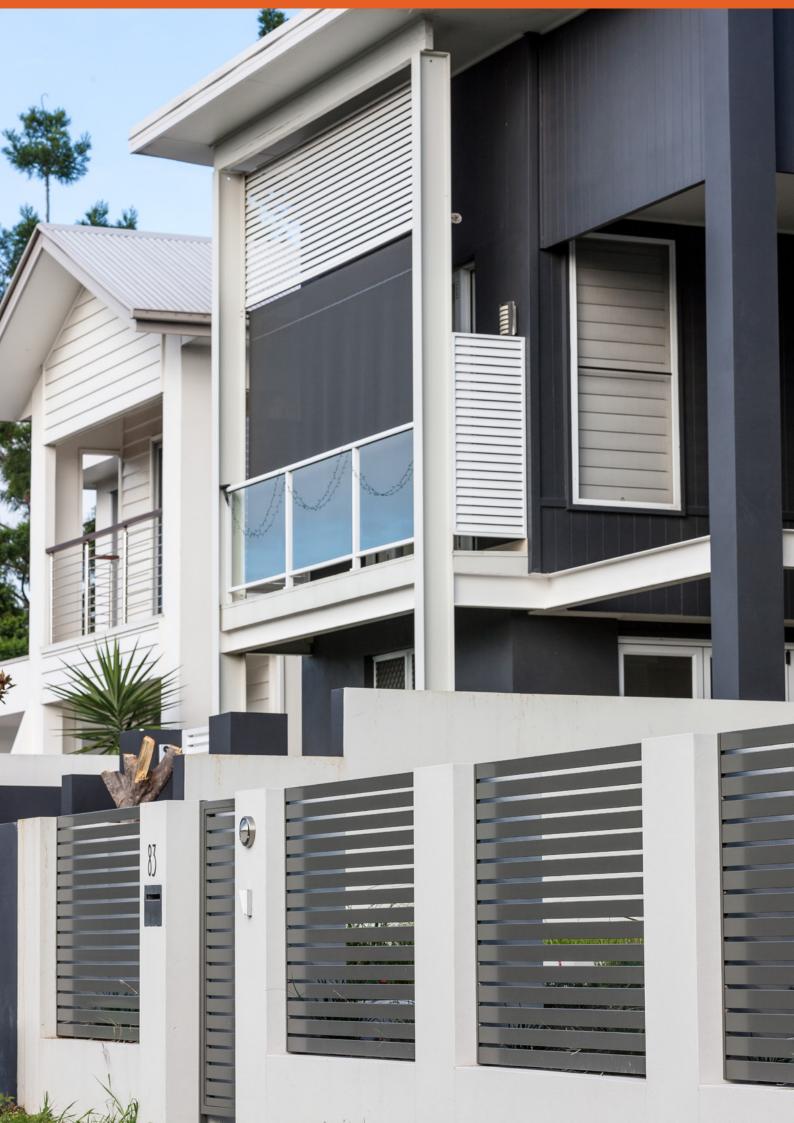

### Architectural Form and Innovative Design

The Alspec DuraSlat Fencing System is a suite of specifically designed extrusions that provides a premium concealed fixed screening solution for use in both domestic and commercial fence and screening applications.

Unlike other screw together screen and fencing options, the DuraSlat Fencing System has been built on the back of Alspec's sophisticated architectural systems experience. As a result, the Alspec DuraSlat Fencing System is an innovative, cost effective, concealed fixed solution for fencing, privacy screening and pedestrian gates.

Similar to other Alspec systems, the DuraSlat Fencing System incorporates a stylish design balanced with the need to be simple and fast during fabrication and installation. Furthermore, the concealed fixings, coupled with structural frames and slats will deliver a robust long term solution for your next project.