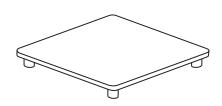

#### **FPA2 DURASLAT BASE PLATE**

Part # 1331153

Finish: Mill Finish Aluminium

Qty: Each