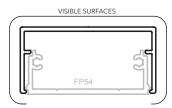

#### FP50

1 WAY POST / GATE POST 1629553

FP52

2 WAY POST 1629555

FP57

90 Deg POST 1629560

VISIBLE SURFACES

FP56