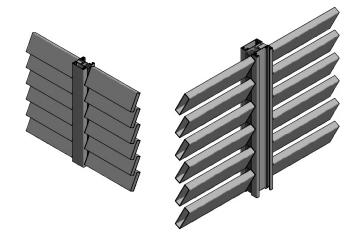

### Louvre Look

The DuraSlat slats can be further enhanced by utilising our 140 degree self spacing connectors. By tilting the slat, enhanced privacy is achieved, whilst still allowing air flow and light. The connectors are made from UV stabilised glass filled nylon, which offer improved strength and durability.