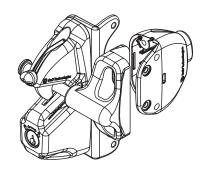

#### **LOKKLATCH DELUXE - LLDABS2L**

Part # 1332160

Finish: Black Plastic

Qty: Each