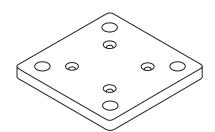

#### **FPA2 DURASLAT BASE PLATE**

Part # 1331153

Finish: Mill Finish Aluminium

Qty: Each