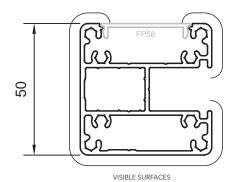

#### FP50

1 WAY POST / GATE POST 1629553

FP52

2 WAY POST 1629555

FP57

90 Deg POST 1629560

VISIBLE SURFACES

FP56

**CHANNEL** 1629559

FP55

SQUARE TOP RAIL 1629558

FP58

**POST INFILL** 1620113

TOP RAIL BASE 1629557

AS8C

**CHANNEL INFILL** 1600080