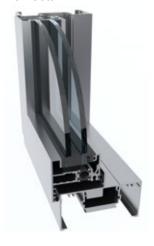

i-unit residential, hotels and commercial applications. The awnings and casements can integrate with a number of Alspec Commercial Framing systems by using different awning adaptors.

The 35mm and 50mm sashes offer the benefit of overlapping internal and external seals to achieve superior weather performance. The 443 30mm sash sits inset of the framing and can offer a flush appearance.

Various glazing options for single and double glazing are available. All awnings and casements can be used with a range of available stays and operated with chainwinders or cam handles, locking or non-locking. With the use of our chainwinder adaptor, insect and security screens can easily be added from the inside of the building.

## **Typical Configurations**





#### **CAD Cross Sections**

Sill detail







#### **Key Features**

- Wide range of applications
- Integration with a number of Alspec Commercial Framing systems
- Superior weather performance
- Various glazing options including double glazing
- Electric winder option

### **Technical Specifications**

| Sash width 35mm                                                                                                           |                                                                                                                              |
|---------------------------------------------------------------------------------------------------------------------------|------------------------------------------------------------------------------------------------------------------------------|
| Sash width 50mm