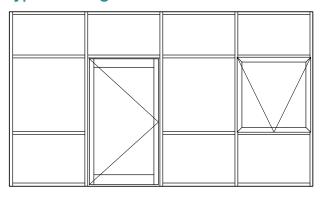

# Multi-Purpose Alspec Architectural Suites

The Derwent 76mm x 35mm Centre Pocket Framing is an ideal economical fixed glazing suite for both internal and external locations. Suitable for residential entrance ways, arcades, glass partitions and offices, the Derwent is the lightest and most slimline of the multi-purpose Alspec Architectural Suites.

With its straight cuts and pocket glazing the Derwent not only looks good, but is easy to fabricate and easy to install. Suitable for a range of glass thicknesses it has self draining sub sills that solve water leakage problems. The Derwent also provides a seamless interface with Alspec's extensive product offer.

## **Typical Configurations**



#### **CAD Cross Sections**



### **Key Features**

- Sharp unbroken lines
- Slimline frame
- 4mm up to 10.38mm glazing options
- Centre pocket framing, reducing the number of beads required thus improving fabrication and installation time
- Various adaptors to easily accept awning, double hung, sliding windows, louvres and Alspec's hinged doors

## **Technical Specifications**

| reclinical Specifications |                          |
|---------------------------|--------------------------|
| rame Dimensions           |                          |
| Option 1                  | 76 x 35mm                |
| /laximum Recomm           | ended Sizes              |
| Height                    | 2400mm                   |
| Vidth                     | 2000mm                   |
| Maximum Produc