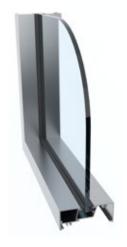

# Multi-Purpose Alspec Architectural Suites

The Derwent 76mm x 35mm Centre Pocket Framing is an ideal economical fixed glazing suite for both internal and external locations. Suitable for residential entrance ways, arcades, glass partitions and offices, the Derwent is the lightest and most slimline of the multi-purpose Alspec Architectural Suites.

With its straight cuts and pocket glazing the Derwent not only looks good, but is easy to fabricate and easy to install. Suitable for a range of glass thicknesses it has self draining sub sills that solve water leakage problems. The Derwent also provides a seamless interface with Alspec's extensive product offer.

## **Typical Configurations**



#### **CAD Cross Sections**



### **Key Features**

- Sharp unbroken lines
- Slimline frame
- 4mm up to 10.38mm glazing options
- Centre pocket framing, reducing the number of beads required thus improving fabrication and installation time
- Various adaptors to easily accept awning, double hung, sliding windows, louvres and Alspec's hinged doors

## **Technical Specifications**

| reclinical Specifications |                          |
|---------------------------|--------------------------|
| rame Dimensions           |                          |
| Option 1                  | 76 x 35mm                |
| /laximum Recomm           | ended Sizes              |
| Height                    | 2400mm                   |
| Vidth                     | 2000mm                   |
| Maximum Product F         | Performance