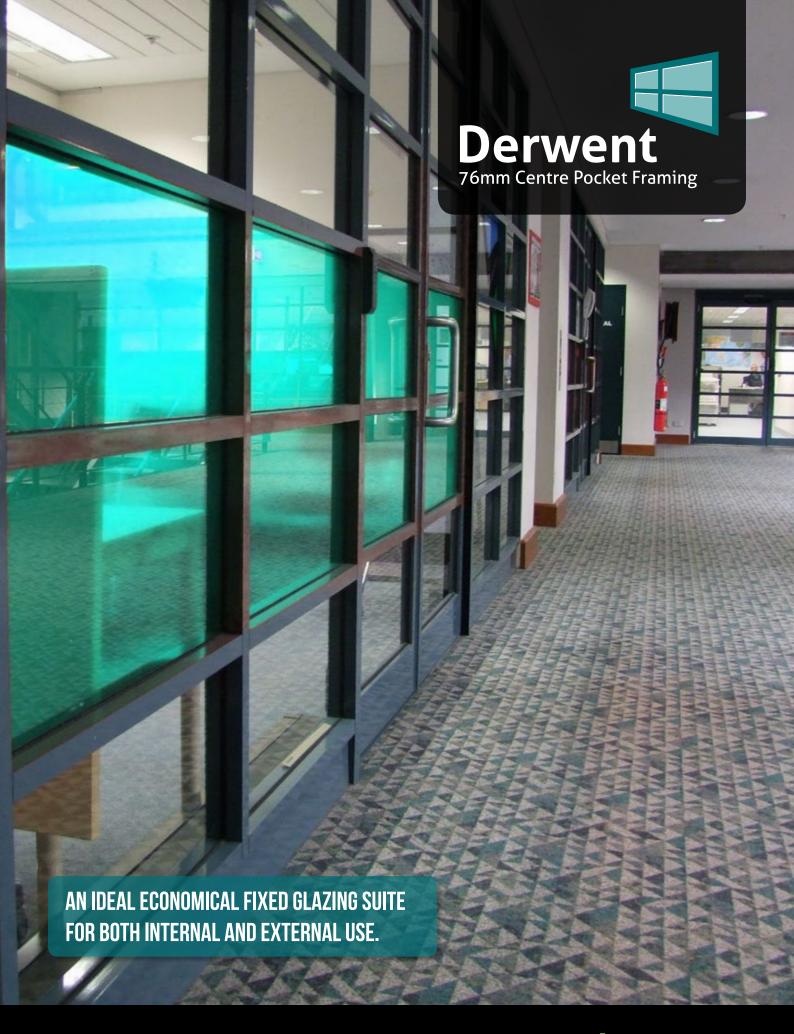

# Multi-Purpose Alspec Architectural Suites

The Derwent 76mm x 35mm Centre Pocket Framing is an ideal economical fixed glazing suite for both internal and external locations. Suitable for residential entrance ways, arcades, glass partitions and offices, the Derwent is the lightest and most slimline of the multi-purpose Alspec Architectural Suites.

With its straight cuts and pocket glazing the Derwent not only looks good, but is easy to fabricate and easy to install. Suitable for a range of glass thicknesses it has self draining sub sills that solve water leakage problems. The Derwent also provides a seamless interface with Alspec's extensive product offer.