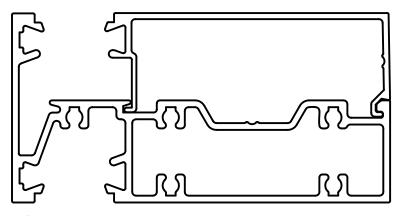

If you have any questions please do not hesitate to contact your local Area Manager or sales office.

AS341 S/GL INT GLAZING BEAD 100mm \* 6.5M

AS340 S/GL INT GLAZE TRANSOM 100mm \* 6.5M

### **REPLACES**

AS317 INTERNAL GLAZING BEAD \* 6.5M

TRAN/SILL INTERN. GLAZ \* 6.5M

**AS325** GLAZING BEAD \* 6.5M

AS324 INT GLZ TRANSOM \* 6.5M

**AS411**D/GL INT GLAZE BEAD 100mm \* 6.5M

**AS410** D/GL INT GLAZE TRANSOM 100mm \* 6.5M