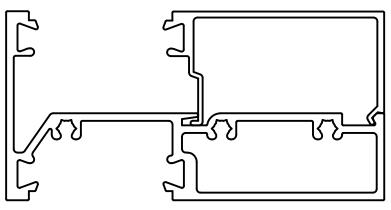

If you have any questions please do not hesitate to contact your local Area Manager or sales office.

AS341 S/GL INT GLAZING BEAD 100mm \* 6.5M

AS340 S/GL INT GLAZE TRANSOM 100mm \* 6.5M

### **REPLACES**

AS317 INTERNAL GLAZING BEAD \* 6.5M

TRAN/SILL INTERN. GLAZ \* 6.5M

**AS325** GLAZING BEAD \* 6.5M

AS324 INT GLZ TRANSOM \* 6.5M

**AS411**D/GL INT GLAZE BEAD 100mm \* 6.5M

**AS410** D/GL INT GLAZE TRANSOM 100mm \* 6.5M