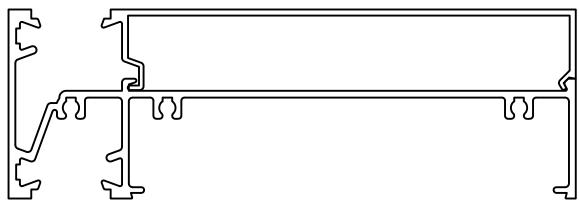

# **AS377**INTERNAL GLAZING BEAD \* 6.5M

**AS376** TRANSOM/SILL INT. GLAZ \* 6.5M

AS471 D/GL INT GLAZE BEAD 150mm \* 6.5M

**AS470** D/GL INT GLAZE TRANSOM 150mm \* 6.5M

#### **REPLACES**

**AS477**D/GLAZ INT GLAZING BEAD 6.5M

**AS476**D/GLAZ TRAN/SILL INT GLAZ 6.5M