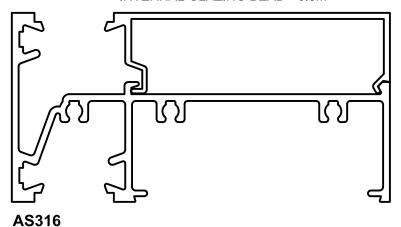

### **REPLACES**

AS317 INTERNAL GLAZING BEAD \* 6.5M

TRAN/SILL INTERN. GLAZ \* 6.5M

**AS325** GLAZING BEAD \* 6.5M

AS324 INT GLZ TRANSOM \* 6.5M

**AS411**D/GL INT GLAZE BEAD 100mm \* 6.5M

**AS410** D/GL INT GLAZE TRANSOM 100mm \* 6.5M

## **REPLACES**

**AS417** D/GLAZ INT GLAZ BEAD \* 6.5M

**AS416**D/GLAZ TRAN/SILL INT \* 6.5M

AS395 S/GL INT GLAZE BEAD 150mm \* 6.5M

S/GL INT GLAZE TRANSOM 150mm \* 6.5M