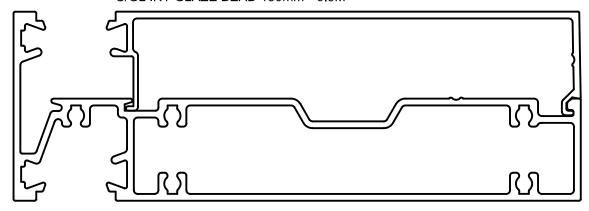

## **REPLACES**

**AS417** D/GLAZ INT GLAZ BEAD \* 6.5M

**AS416**D/GLAZ TRAN/SILL INT \* 6.5M

AS395 S/GL INT GLAZE BEAD 150mm \* 6.5M

S/GL INT GLAZE TRANSOM 150mm \* 6.5M

#### **REPLACES**

# **AS377**INTERNAL GLAZING BEAD \* 6.5M

**AS376** TRANSOM/SILL INT. GLAZ \* 6.5M

AS471 D/GL INT GLAZE BEAD 150mm \* 6.5M

**AS470** D/GL INT GLAZE TRANSOM 150mm \* 6.5M