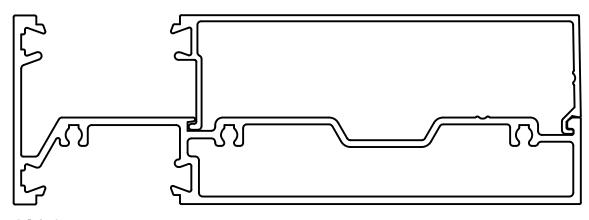

#### **REPLACES**

**AS477**D/GLAZ INT GLAZING BEAD 6.5M

**AS476**D/GLAZ TRAN/SILL INT GLAZ 6.5M