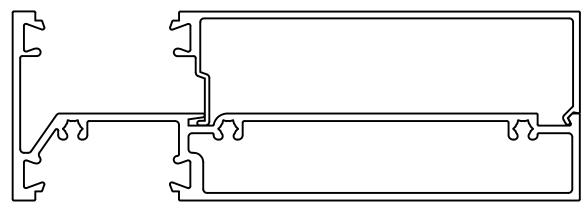

## **REPLACES**

**AS417** D/GLAZ INT GLAZ BEAD \* 6.5M

**AS416**D/GLAZ TRAN/SILL INT \* 6.5M

AS395 S/GL INT GLAZE BEAD 150mm \* 6.5M

S/GL INT GLAZE TRANSOM 150mm \* 6.5M

#### **REPLACES**

# **AS377**INTERNAL GLAZING BEAD \* 6.5M

**AS376** TRANSOM/SILL INT. GLAZ \* 6.5M

AS471 D/GL INT GLAZE BEAD 150mm \* 6.5M

**AS470** D/GL INT GLAZE TRANSOM 150mm \* 6.5M