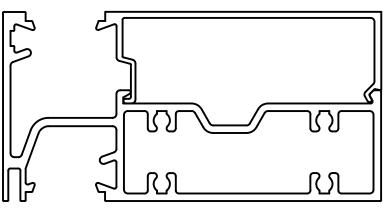

## **REPLACES**

**AS417** D/GLAZ INT GLAZ BEAD \* 6.5M

**AS416**D/GLAZ TRAN/SILL INT \* 6.5M

AS395 S/GL INT GLAZE BEAD 150mm \* 6.5M

S/GL INT GLAZE TRANSOM 150mm \* 6.5M

#### **REPLACES**

# **AS377**INTERNAL GLAZING BEAD \* 6.5M

**AS376** TRANSOM/SILL INT. GLAZ \* 6.5M

AS471 D/GL INT GLAZE BEAD 150mm \* 6.5M

**AS470** D/GL INT GLAZE TRANSOM 150mm \* 6.5M