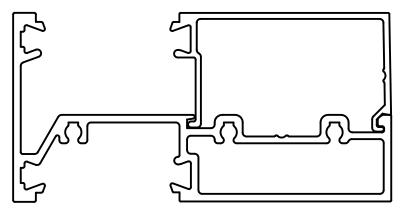

# **AS377**INTERNAL GLAZING BEAD \* 6.5M

**AS376** TRANSOM/SILL INT. GLAZ \* 6.5M

AS471 D/GL INT GLAZE BEAD 150mm \* 6.5M

**AS470** D/GL INT GLAZE TRANSOM 150mm \* 6.5M

#### **REPLACES**

**AS477**D/GLAZ INT GLAZING BEAD 6.5M

**AS476**D/GLAZ TRAN/SILL INT GLAZ 6.5M