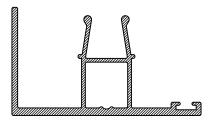

### AS131 External Return Cap for 14mm Glass

If you have any questions please do not hesitate to contact your local ALSPEC Area Manager or Sales Office.

AS613

Mass. 1.539 Kg/m Anod. Per. 411 Paint Per.

AS130