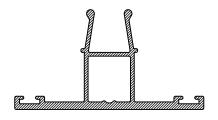

# CUSTOMER TECHNICAL MEMO # 126

## Hastings New Dies – AS613 150mm Self Mating Mullion Splice, Subject: AS130 External Cap (14mm Glass) & AS131 External Return Cap (14mm Glass)

- Date: 25/08/11
- From: Product development

We are pleased to advise the availability of the following extrusions;

### AS613 Hastings 150mm Self Mating Mullion Splice

#### AS130 External Cap for 14mm Glass

### AS131 External Return Cap for 14mm Glass

If you have any questions please do not hesitate to contact your local ALSPEC Area Manager or Sales Office.





AS613

Mass. 1.539 Kg/m Anod. Per. 411 Paint Per.



AS130

Mass. 0.462 Kg/m Anod. Per. 200 Paint Per. 100





Mass. 0.562 Kg/m Anod. Per. 242 Paint Per. 100