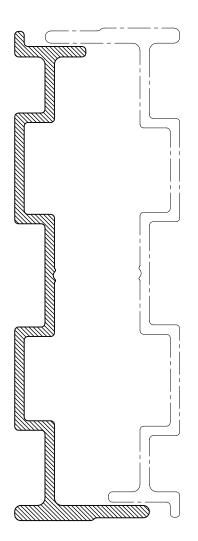

# CUSTOMER TECHNICAL MEMO # 126

## Hastings New Dies – AS613 150mm Self Mating Mullion Splice, Subject: AS130 External Cap (14mm Glass) & AS131 External Return Cap (14mm Glass)

- Date: 25/08/11
- From: Product development

We are pleased to advise the availability of the following extrusions;

### AS613 Hastings 150mm Self Mating Mullion Splice

#### AS130 External Cap for 14mm Glass

### AS131 External Return Cap for 14mm Glass

If you have any questions please do not hesitate to contact your local ALSPEC Area Manager or Sales Office.





AS613

Mass. 1.539 Kg/m Anod. Per. 411 Paint Per.



AS130

Mass. 0.462 Kg/m Anod. Per. 200 Paint Per. 100





Mass. 0.562 Kg/m Anod. Per. 242 Paint Per. 100