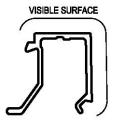

ASW54 will be included in the next update of our Awning & Casement Window Technical Manual and Wall Chart. A drawing of ASW54 and it's properties are below for your information.

ASW54 GLAZING BEAD (suits 10/12mm Glass)

Mass. 0.220 Kg/m Anod. Per. 128 Paint Per. 100

ALSPECS's website .dwg and .dxf files have been updated and are ready for your use.

If you have any questions please do not hesitate to contact your local ALSPEC Area Manager or Sales Office.