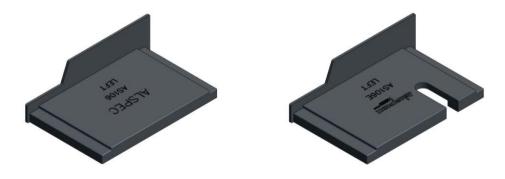

Please see below images of the old (left) and the new End Cap (right) showing the differences.

The new End Caps will be available from the beginning of August and will replace the old product which will be obsolete.