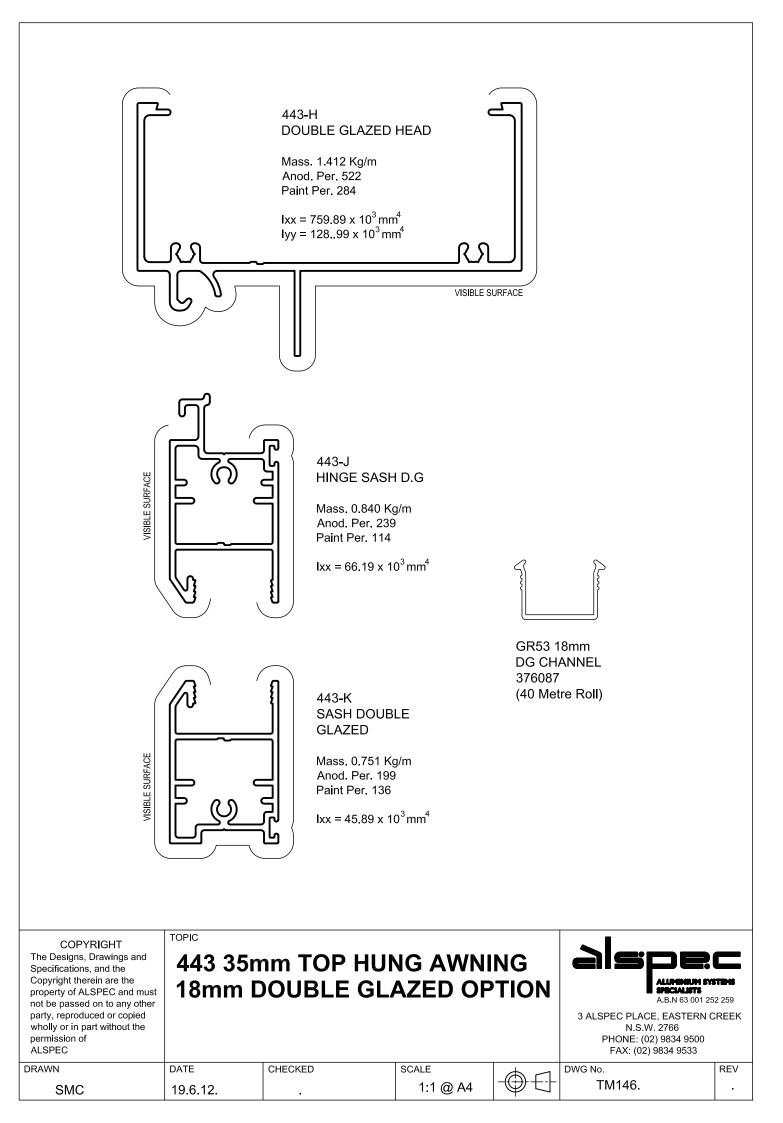

## 443-H, 443-J, 443-K 35mm Top Hung Awning 18mm Double Glazed Sash Option

**Date:** 19/6/12

From: Product Development

Please note ALSPEC now have a 443 35mm Top Hung Awning 18mm Double Glazed Sash Option. The following extrusions and accessories are now available.

- 443 H Double Glazed Head
- 443 J Hinge Sash Double Glazed
- 443 K Sash Double Glazed
- GR53 18mm DG Channel

Following is a drawing showing the extrusion weights, AP, PP and glazing channel details for your information.