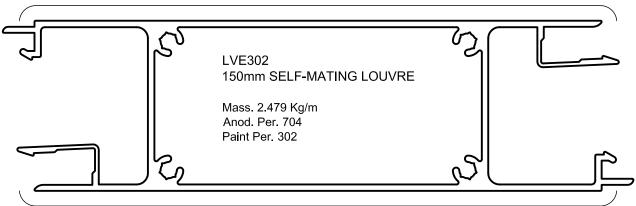

# CUSTOMER TECHNICAL MEMO # 176

### Subject: NEW DIES - FIXED LOUVRES

**Date:** 10/7/13

From: Vince Ravese

Good Morning,

Please see the attached for new sections added to our fixed louvre range.

If you have any questions please do not hesitate to contact your local Area Manager or Sales Office.

Regards,

Vince Ravese Product Development



## Extrusions









### Extrusions





## FIXED LOUVRES TECHNICAL MEMO #176

### **Extrusions**





## Extrusions

LVE301 150mm SELF-MATING ELIPTICAL LOUVRE



#### VISIBLE SURFACES









## **VERTICAL DETAIL - 225mm FRAME - 2 STAGE LOUVRES**







## **HORIZ DETAIL - 225mm MULLION- 2 STAGE LOUVRES**







## **VERTICAL DETAIL - 225mm FRAME - LVE200**







## **HORIZONTAL DETAIL - 225mm MULLION- LVE200**







## LVE ASSEMBLY COMBINATIONS





|        | 407        |        |        |
|--------|------------|--------|--------|
|        |            |        | -      |
|        |            |        |        |
|        | <u>) v</u> |        |        |
| 1 6    | r 1        |        |        |
| LVE302 | LVE302     |        | LVE301 |
|        |            |        |        |
| SI EI  | জ প্র      | E K    |        |
|        |            | LVE302 |        |

467









PLEASE CONTACT ALSPEC DESIGN OFFICE FOR ASSISTANCE WHEN;

- VERTICAL SPANS EXCEED 3m - HORIZO