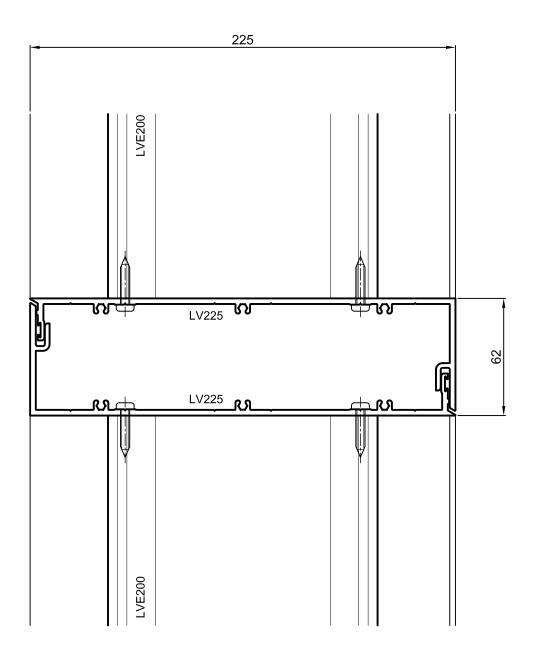

## **VERTICAL DETAIL - 225mm FRAME - 2 STAGE LOUVRES**

## **HORIZ DETAIL - 225mm MULLION- 2 STAGE LOUVRES**