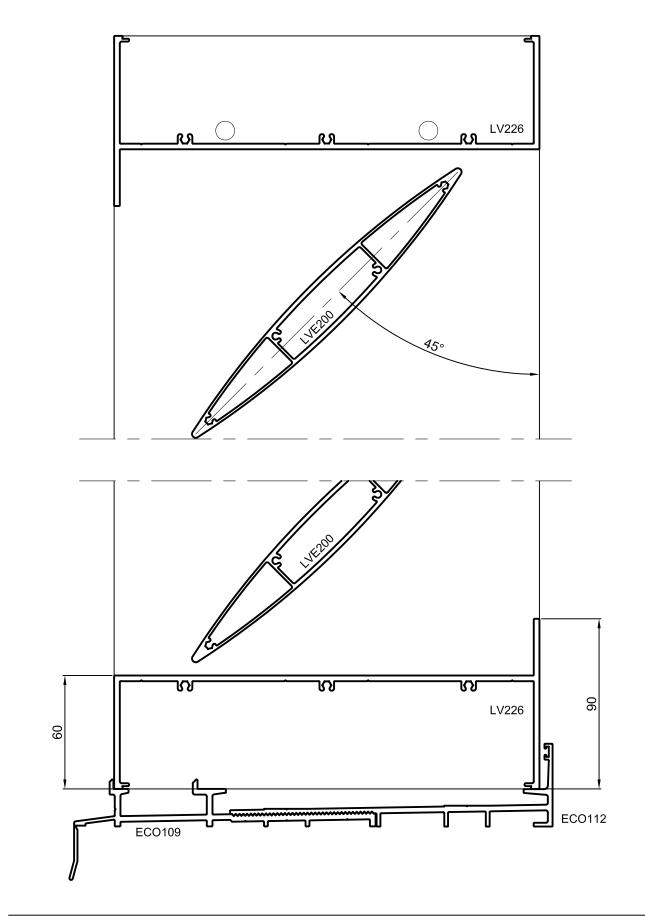

## **VERTICAL DETAIL - 225mm FRAME - LVE200**

## **HORIZONTAL DETAIL - 225mm MULLION- LVE200**