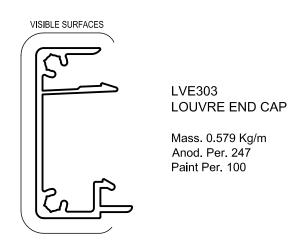

# CUSTOMER TECHNICAL MEMO # 176

### Subject: NEW DIES - FIXED LOUVRES

**Date:** 10/7/13

From: Vince Ravese

Good Morning,

Please see the attached for new sections added to our fixed louvre range.

If you have any questions please do not hesitate to contact your local Area Manager or Sales Office.

Regards,

Vince Ravese Product Development



## Extrusions









### Extrusions





## FIXED LOUVRES TECHNICAL MEMO #176

### **Extrusions**





## Extrusions

LVE301 150mm SELF-MATING ELIPTICAL LOUVRE



#### VISIBLE SURFACES









## **VERTICAL DETAIL - 225mm FRAME - 2 STAGE LOUVRES**







## **HORIZ DETAIL - 225mm MULLION- 2 STAGE LOUVRES**







## **VERTICAL DETAIL - 225mm FRAME - LVE200**







## **HORIZONTAL DETAIL - 225mm MULLION- LVE200**







## LVE ASSEMBLY COMBINATIONS





|        | 407        |        |        |
|--------|------------|--------|--------|
|        |            |        | -      |
|        |            |        |        |
|        | <u>) v</u> |        |        |
| 1 6    | r 1        |        |        |
| LVE302 | LVE302     |        | LVE301 |
|        |            |        |        |
| SI EI  | জ প্র      | E K    |        |
|        |            | LVE302 |        |

467









PLEASE CONTACT ALSPEC DESIGN OFFICE FOR ASSISTANCE WHEN;

- VERTICAL SPANS EXCEED 3m - HORIZONT