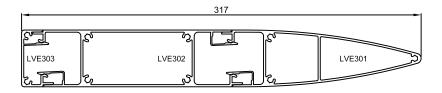

## LVE ASSEMBLY COMBINATIONS

|        | 407        |        |        |
|--------|------------|--------|--------|
|        |            |        | -      |
|        |            |        |        |
|        | <u>) v</u> |        |        |
| 1 6    | r 1        |        |        |
| LVE302 | LVE302     |        | LVE301 |
|        |            |        |        |
| SI EI  | জ প্র      | E K    |        |
|        |            | LVE302 |        |