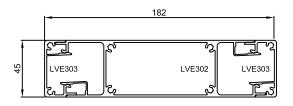

## LVE ASSEMBLY COMBINATIONS

|        | 407        |        |        |
|--------|------------|--------|--------|
|        |            |        | -      |
|        |            |        |        |
|        | <u>) v</u> |        |        |
| 1 6    | r 1        |        |        |
| LVE302 | LVE302     |        | LVE301 |
|        |            |        |        |
| SI EI  | জ প্র      | E K    |        |
|        |            | LVE302 |        |