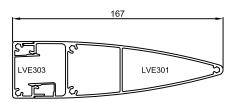

## LVE ASSEMBLY COMBINATIONS

|        | 407        |        |        |
|--------|------------|--------|--------|
|        |            |        | -      |
|        |            |        |        |
|        | <u>) v</u> |        |        |
| 1 6    | r 1        |        |        |
| LVE302 | LVE302     |        | LVE301 |
|        |            |        |        |
| SI EI  | জ প্র      | E K    |        |
|        |            | LVE302 |        |