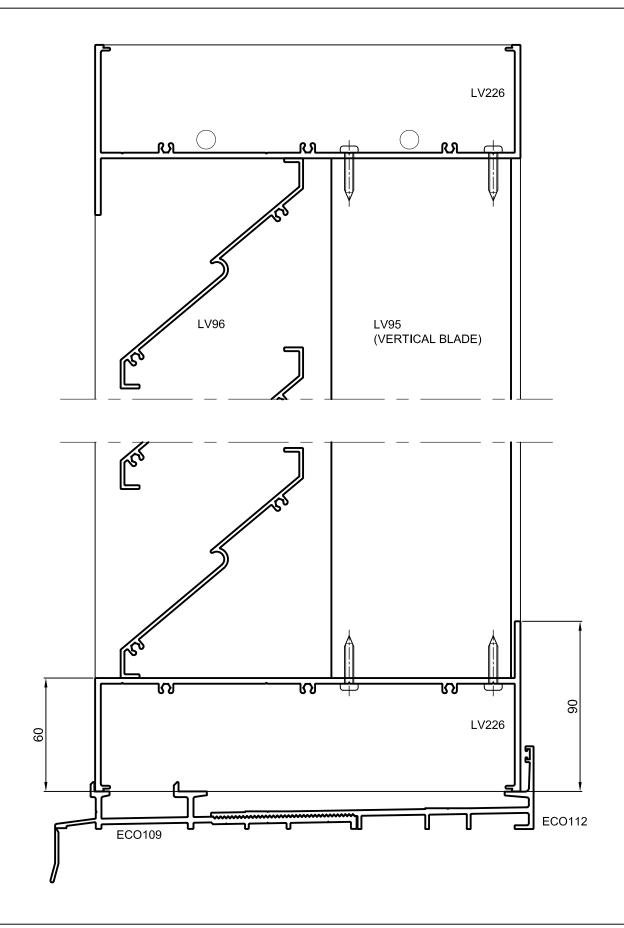

## **VERTICAL DETAIL - 225mm FRAME - 2 STAGE LOUVRES**

## **HORIZ DETAIL - 225mm MULLION- 2 STAGE LOUVRES**