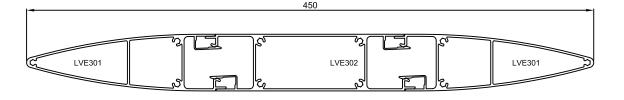

## LVE ASSEMBLY COMBINATIONS

|        | 407        |        |        |
|--------|------------|--------|--------|
|        |            |        | -      |
|        |            |        |        |
|        | <u>) v</u> |        |        |
| 1 6    | r 1        |        |        |
| LVE302 | LVE302     |        | LVE301 |
|        |            |        |        |
| SI EI  | জ প্র      | E K    |        |
|        |            | LVE302 |        |