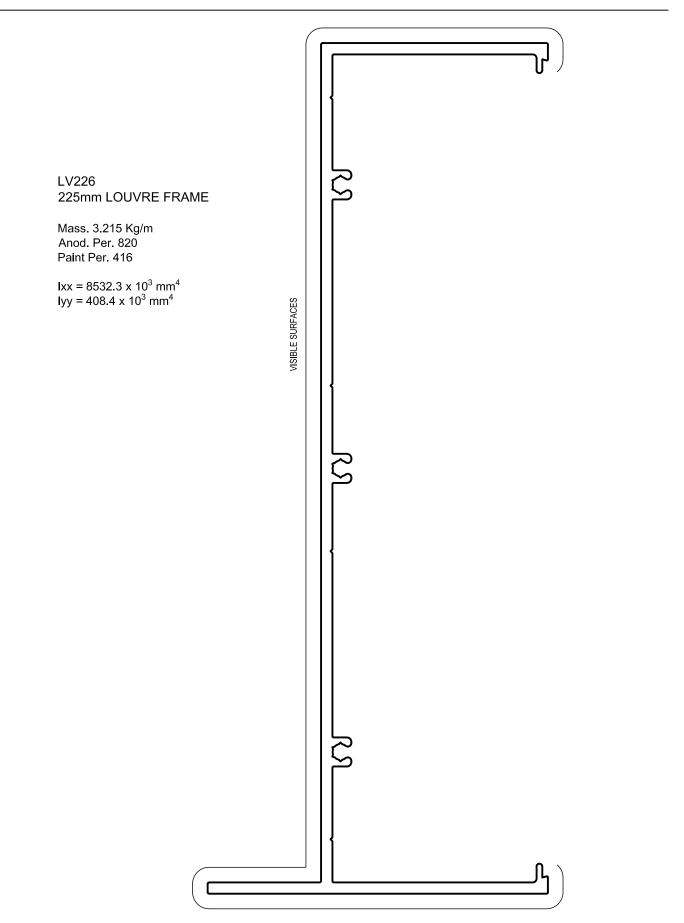

## **VERTICAL DETAIL - 225mm FRAME - LVE200**

## **HORIZONTAL DETAIL - 225mm MULLION- LVE200**