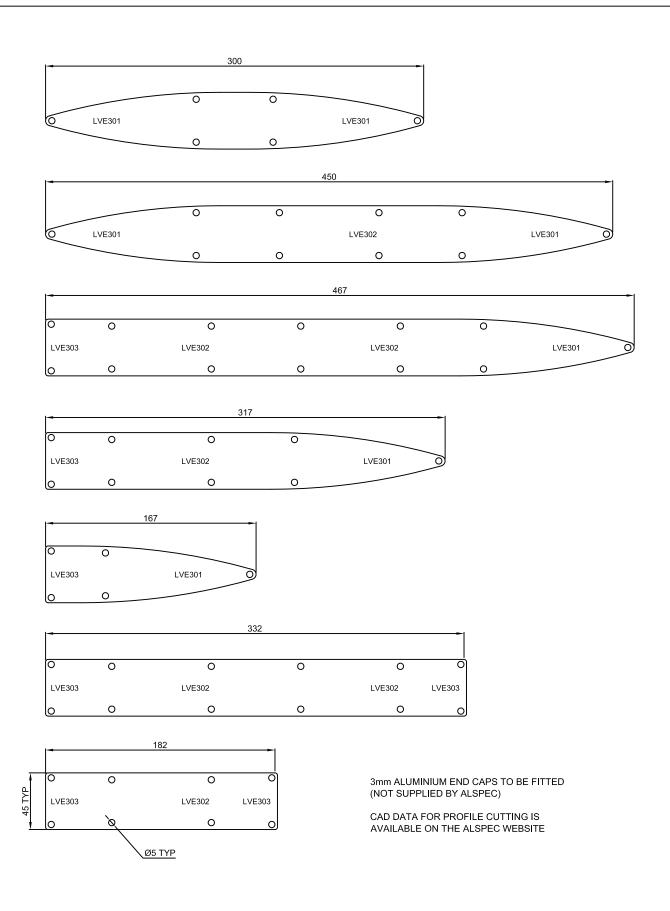

## LVE ASSEMBLY COMBINATIONS

|        | 407        |        |        |
|--------|------------|--------|--------|
|        |            |        | -      |
|        |            |        |        |
|        | <u>) v</u> |        |        |
| 1 6    | r 1        |        |        |
| LVE302 | LVE302     |        | LVE301 |
|        |            |        |        |
| SI EI  | জ প্র      | E K    |        |
|        |            | LVE302 |        |

467

PLEASE CONTACT ALSPEC DESIGN OFFICE FOR ASSISTANCE WHEN;

- VERTICAL SPANS EXCEED 3m - HORIZONTAL SPANS EXCEED 2m

- ULTIMATE WIND PRESSURE EXCEEDS 1500Pa

## LVE END CAP PROFILES