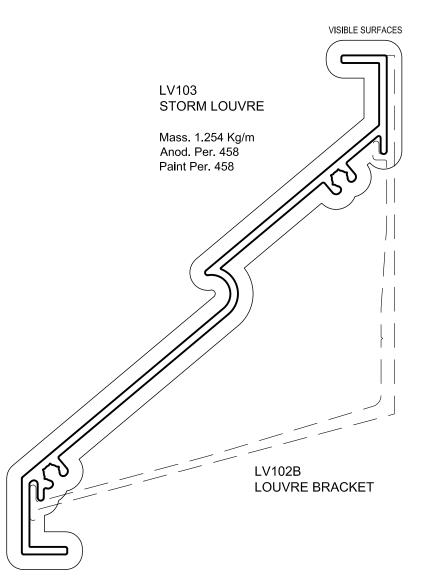

# CUSTOMER TECHNICAL MEMO # 176

### Subject: NEW DIES - FIXED LOUVRES

**Date:** 10/7/13

From: Vince Ravese

Good Morning,

Please see the attached for new sections added to our fixed louvre range.

If you have any questions please do not hesitate to contact your local Area Manager or Sales Office.

Regards,

Vince Ravese Product Development



## Extrusions









### Extrusions





## FIXED LOUVRES TECHNICAL MEMO #176

### **Extrusions**





## Extrusions

LVE301 150mm SELF-MATING ELIPTICAL LOUVRE



#### VISIBLE SURFACES









## **VERTICAL DETAIL - 225mm FRAME - 2 STAGE LOUVRES**







## **HORIZ DETAIL - 225mm MULLION- 2 STAGE LOUVRES**







## **VERTICAL DETAIL - 225mm FRAME - LVE200**







## **HORIZONTAL DETAIL - 225mm MULLION- LVE200**







## LVE ASSEMBLY COMBINATIONS





|        | 407        |        |        |
|--------|------------|--------|--------|
|        |            |        | -      |
|        |            |        |        |
|        | <u>) v</u> |        |        |
| 1 6    | r 1        |        |        |
| LVE302 | LVE302     |        | LVE301 |
|        |            |        |        |
| SI EI  | জ প্র