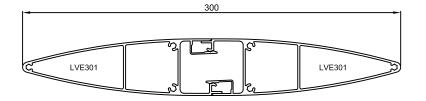

OMER TECHNICAL MEMO # 176

### Subject: NEW DIES - FIXED LOUVRES

**Date:** 10/7/13

From: Vince Ravese

Good Morning,

Please see the attached for new sections added to our fixed louvre range.

If you have any questions please do not hesitate to contact your local Area Manager or Sales Office.

Regards,

Vince Ravese Product Development



## Extrusions









### Extrusions





## FIXED LOUVRES TECHNICAL MEMO #176

### **Extrusions**





## Extrusions

LVE301 150mm SELF-MATING ELIPTICAL LOUVRE



#### VISIBLE SURFACES









## **VERTICAL DETAIL - 225mm FRAME - 2 STAGE LOUVRES**







## **HORIZ DETAIL - 225mm MULLION- 2 STAGE LOUVRES**







## **VERTICAL DETAIL - 225mm FRAME - LVE200**







## **HORIZONTAL DETAIL - 225mm MULLION- LVE200**







## LVE ASSEMBLY COMBINATIONS





|        | 407        |        |        |
|--------|------------|--------|--------|
|        |            |        | -      |
|        |            |        |        |
|        | <u>) v</u> |        |        |
| 1 6    | r 1        |        |        |
| LVE302 | LVE302     |        | LVE301 |
|        |            |        |        |
| SI EI  | জ প্র      | E K    |        |
|        |            | LVE302 |        |

467









PLEASE CONTACT ALSPEC DESIGN OFFICE FOR ASSISTANCE WHEN;

- VERTICAL SPANS EXCEED 3m - HORIZONTAL SPANS EXCEED 2m

- ULTIMATE WIND PRESSURE EXCEEDS 1500Pa





## LVE END CAP PROFILES