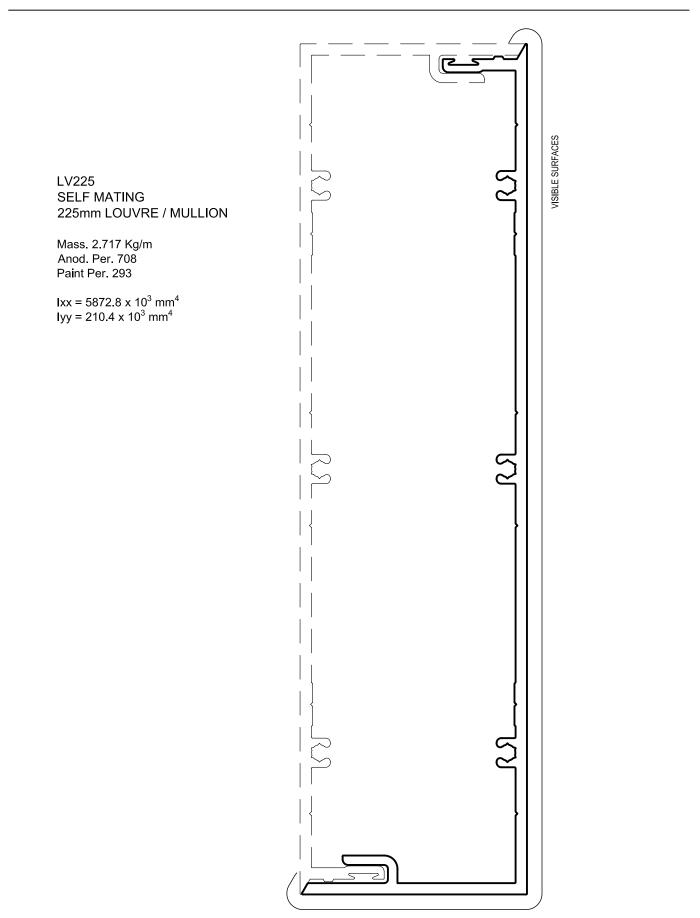

## **VERTICAL DETAIL - 225mm FRAME - 2 STAGE LOUVRES**

## **HORIZ DETAIL - 225mm MULLION- 2 STAGE LOUVRES**