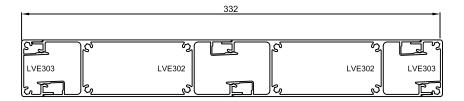

## LVE ASSEMBLY COMBINATIONS

|        | 407        |        |        |
|--------|------------|--------|--------|
|        |            |        | -      |
|        |            |        |        |
|        | <u>) v</u> |        |        |
| 1 6    | r 1        |        |        |
| LVE302 | LVE302     |        | LVE301 |
|        |            |        |        |
| SI EI  | জ প্র      | E K    |        |
|        |            | LVE302 |        |