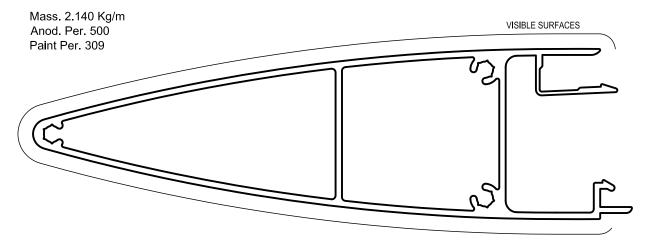

# CUSTOMER TECHNICAL MEMO # 176

### Subject: NEW DIES - FIXED LOUVRES

**Date:** 10/7/13

From: Vince Ravese

Good Morning,

Please see the attached for new sections added to our fixed louvre range.

If you have any questions please do not hesitate to contact your local Area Manager or Sales Office.

Regards,

Vince Ravese Product Development



## Extrusions









### Extrusions





## FIXED LOUVRES TECHNICAL MEMO #176

### **Extrusions**





## Extrusions

LVE301 150mm SELF-MATING ELIPTICAL LOUVRE



#### VISIBLE SURFACES









## **VERTICAL DETAIL - 225mm FRAME - 2 STAGE LOUVRES**







## **HORIZ DETAIL - 225mm MULLION- 2 STAGE LOUVRES**







## **VERTICAL DETAIL - 225mm FRAME - LVE200**







## **HORIZONTAL DETAIL - 225mm MULLION- LVE200**







## LVE ASSEMBLY COMBINATIONS





|        | 407        |        |        |
|--------|------------|--------|--------|
|        |            |        | -      |
|        |            |        |        |
|        | <u>) v</u> |        |        |
| 1 6    | r 1        |        |        |
| LVE302 | LVE302     |        | LVE301 |
|        |            |        |        |
| SI EI  | জ প্র      | E K    |        |
|        |            | LVE302 |        |

467









PLEASE CONTACT ALSPEC DESIGN OFFICE FOR ASSISTANCE WHEN;

- VERTICAL