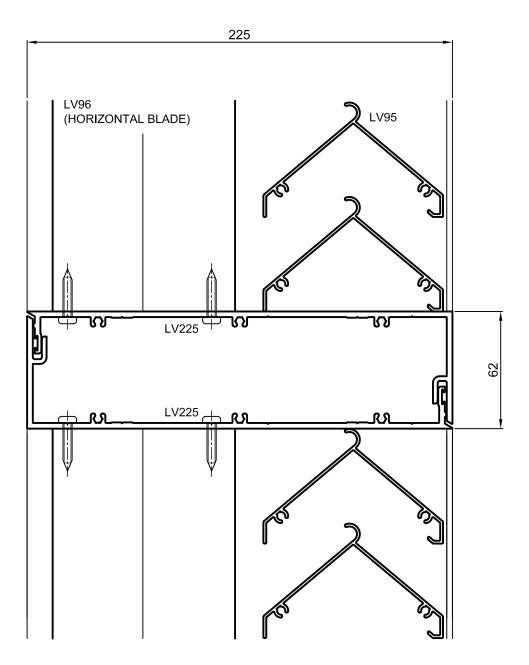

## **VERTICAL DETAIL - 225mm FRAME - 2 STAGE LOUVRES**

## **HORIZ DETAIL - 225mm MULLION- 2 STAGE LOUVRES**