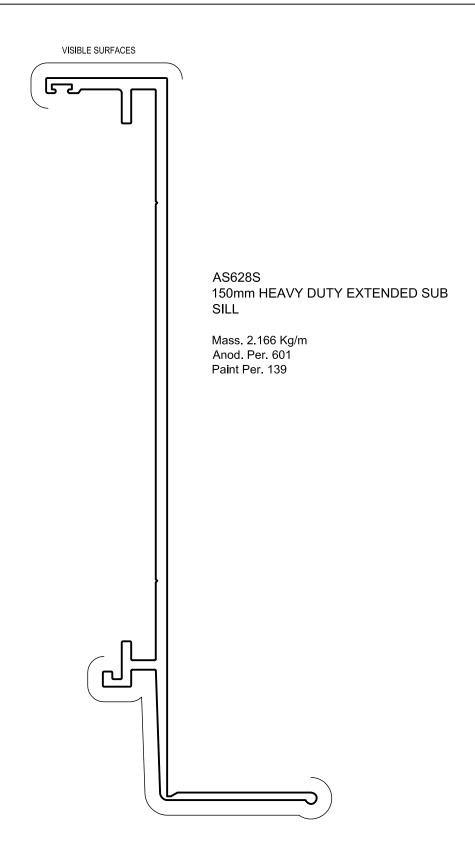

**AS149S 100MM EXTENDED SUB SILL** 

**AS145S FACE SUB-SILL SLOTTED** 

**AS154S EXTENDABLE 100MM SUB SILL** 

**AS155S EXTENDABLE 150MM SUB SILL** 

**AS156 EXTENDABLE SUB SILL FRONT** 

**AS628S HD EXTENDED LEG SUB-SILL** 