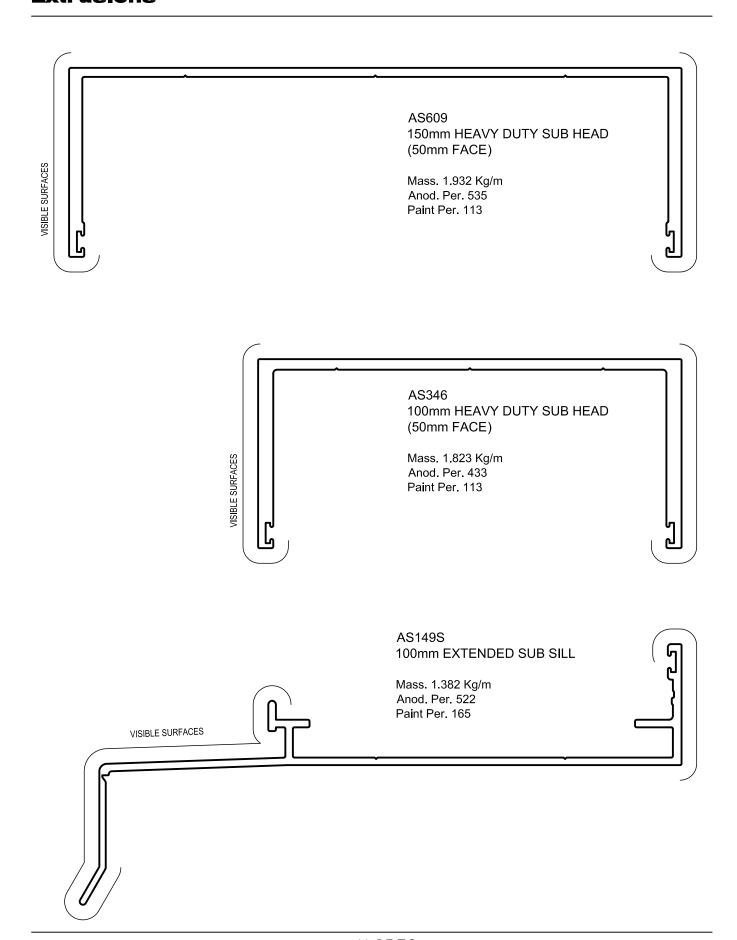

### **CUSTOMER TECHNICAL MEMO # 190**

Subject: NEW DIES - SUB HEADS AND SUB SILLS

**Date:** 15.11.13

From: Product Development

Good Afternoon all,

Please refer attached for new dies now available.

**AS609 DEEP 150MM SUB-HEAD** 

**AS149S 100MM EXTENDED SUB SILL** 

**AS145S FACE SUB-SILL SLOTTED** 

**AS154S EXTENDABLE 100MM SUB SILL** 

**AS155S EXTENDABLE 150MM SUB SILL** 

**AS156 EXTENDABLE SUB SILL FRONT** 

**AS628S HD EXTENDED LEG SUB-SILL** 