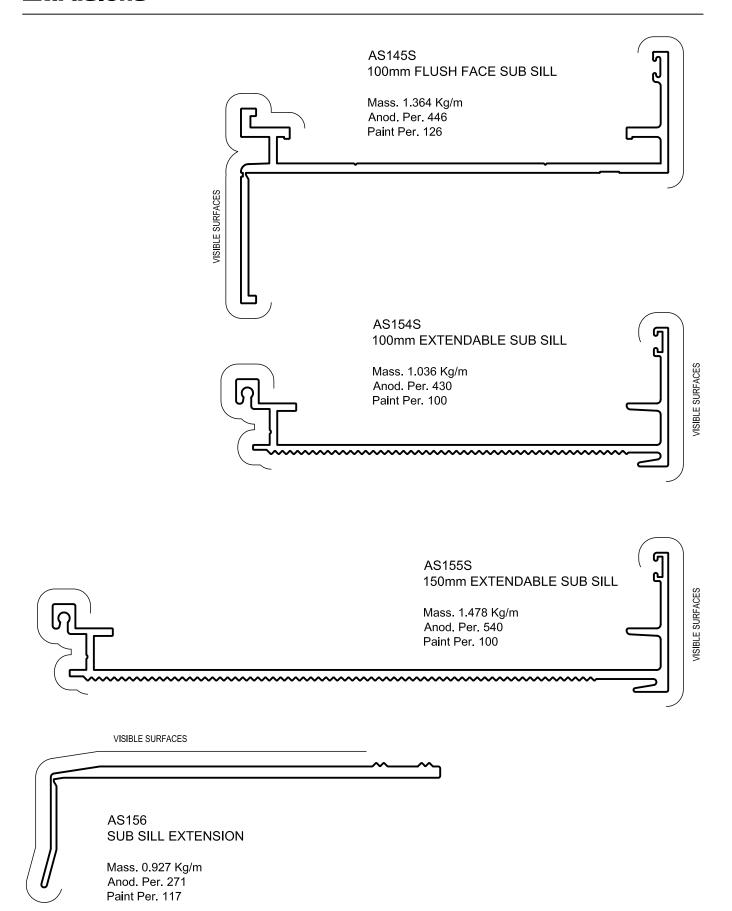

**AS149S 100MM EXTENDED SUB SILL** 

**AS145S FACE SUB-SILL SLOTTED** 

**AS154S EXTENDABLE 100MM SUB SILL** 

**AS155S EXTENDABLE 150MM SUB SILL** 

**AS156 EXTENDABLE SUB SILL FRONT** 

**AS628S HD EXTENDED LEG SUB-SILL** 