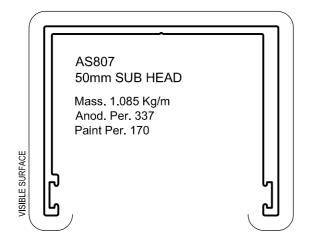

|
| This section is shown on the attached page with the relevant similar extrusions that are already available. Please replace the corresponding existing Technical Manual page with the attached. |
| If you have any questions please do not hesitate to contact your local ALSPEC Area Manager or Sales Office.                                                                                    |
| Regards, Product Development                                                                                                                                                                   |



## Sub heads and Sub sills

## **Extrusions - 50mm**