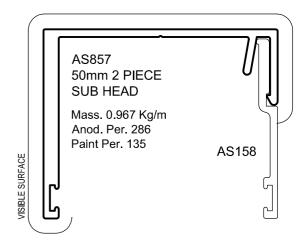

|
| This section is shown on the attached page with the relevant similar extrusions that are already available. Please replace the corresponding existing Technical Manual page with the attached. |
| If you have any questions please do not hesitate to contact your local ALSPEC Area Manager or Sales Office.                                                                                    |
| Regards, Product Development                                                                                                                                                                   |



## Sub heads and Sub sills

## **Extrusions - 50mm**