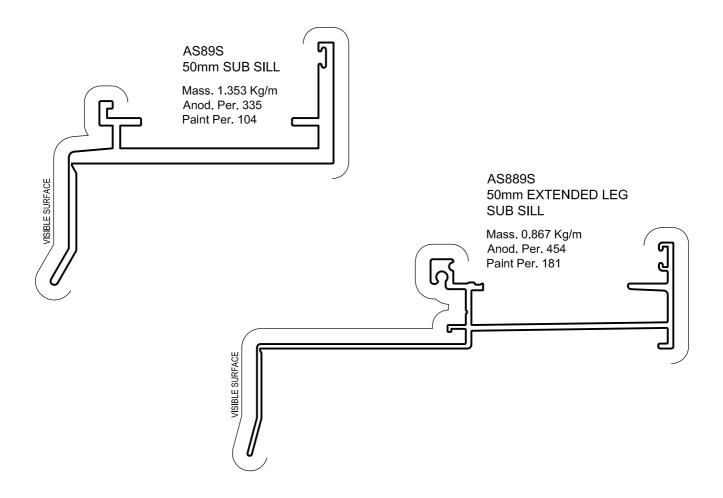

## CUSTOMER TECHNICAL MEMO # 199

| Subject: New Die – AS889S Sub Sill                                                                                                                                                             |
|------------------------------------------------------------------------------------------------------------------------------------------------------------------------------------------------|
| Date: 24-01-2014                                                                                                                                                                               |
| Good Morning, Please see below for new section added to our Sub Sill range. Whilst this section has been designed with CARINYA in mind, it will suit any 50mm window.                          |
| AS889S 50mm EXTENDED LEG SUB SILL                                                                                                                                                              |
| This section is shown on the attached page with the relevant similar extrusions that are already available. Please replace the corresponding existing Technical Manual page with the attached. |
| If you have any questions please do not hesitate to contact your local ALSPEC Area Manager or Sales Office.                                                                                    |
| Regards, Product Development                                                                                                                                                                   |

## Sub heads and Sub sills

## **Extrusions - 50mm**