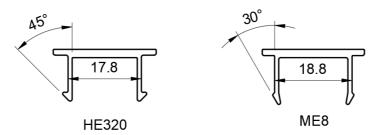

## **CUSTOMER TECHNICAL MEMO #310**

Subject: HE320 TO ME8 Transition + MFE55 Release

**Date:** 13/12/2017

Good Morning,

During the development of McArthur Evo 19mm pocket upgrade, the ME8 pocket filler was created as an improvement over HE320 which will now be made obsolete.

ME8 has an improved 30 degree lead in, and has been widened to 18.8mm to tighten up the fitment in the pocket as per below.

As part of the ongoing transition to the 19mm pocket. The Hawksbury MFE5 Jamb has now be upgraded to suit ME8 pocket filler and ME4 glazing adaptor, and will be known as MFE55.