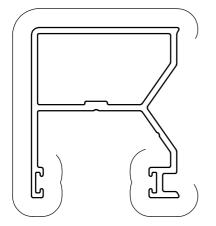

New section details are as follows:

| CODE    | DESCRIPTION            | MASS  | AP  | PP  |
|---------|------------------------|-------|-----|-----|
| 1607231 | APT155 ALT OXO ADAPTOR | 0.756 | 248 | 111 |
|         |                        |       |     |     |

## **Extrusions**

APT155 ALT OXO ADAPTOR

Mass. 0.756 Kg/m Anod. Per. 248 Paint Per. 111